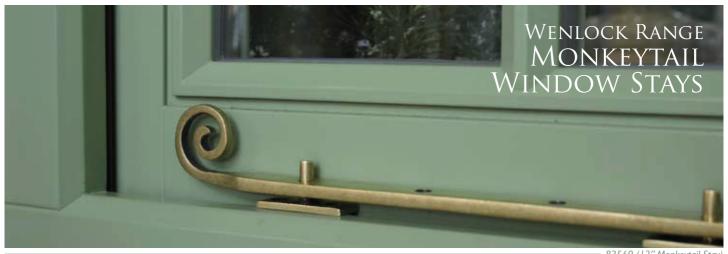

# 12" MONKEYTAIL STAY

Overall Length: 328mm FIXING PLATE: 45mm X 16mm

This product is made from high quality, solid brass and comes in two unlacquered finishes, Polished Brass and Antique Brass. Supplied complete with quality, traditional brass screws.

### 10" MONKEYTAIL STAY

OVERALL LENGTH: 278mm FIXING PLATE: 45mm X 16mm

This product is made from high quality, solid brass and comes in two unlacquered finishes, Polished Brass and Antique Brass. Supplied complete with quality, traditional brass screws.

## 8" MONKEYTAIL STAY

OVERALL LENGTH: 228MM FIXING PLATE: 45mm X 16mm

This product is made from high quality, solid brass and comes in two unlacquered finishes, Polished Brass and Antique Brass. Supplied complete with quality, traditional brass screws.