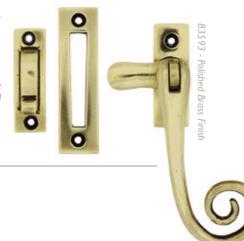

### MONKEYTAIL FASTENER

Overall Length: 102mm Fixing Plate: 55mm x 19mm Mortice Plate: 78mm x 21mm

This solid brass Monkeytail Fastener is reversible and can be used on either left or right handed windows. Ideal for windows with a draught seal.

#### MONKEYTAIL FASTENER

Overall Length: 102mm Fixing Plate: 55mm x 19mm Mortice Plate: 78mm x 21mm

This solid brass Monkeytail Fastener is reversible and can be used on either left or right handed windows. Ideal for windows with a draught seal.