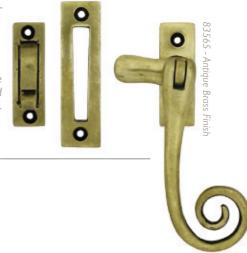

### MONKEYTAIL FASTENER

Overall Length: 102mm Fixing Plate: 55mm x 19mm Mortice Plate: 78mm x 21mm

This solid brass Monkeytail Fastener is reversible and can be used on either left or right handed windows. Ideal for windows with a draught seal.

#### MONKEYTAIL FASTENER

Overall Length: 102mm Fixing Plate: 55mm x 19mm Mortice Plate: 78mm x 21mm

This solid brass Monkeytail Fastener is reversible and can be used on either left or right handed windows. Ideal for windows with a draught seal.

83565 ANTIQUE BRASS

83569 - Antique Brass Finish

83595 - Polished Brass Finish

83569 (12" Monkeytail Stay