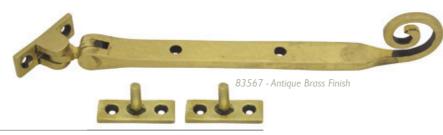

## 8" MONKEYTAIL STAY

OVERALL LENGTH: 228MM FIXING PLATE: 45mm X 16mm

This product is made from high quality, solid brass and comes in two unlacquered finishes, Polished Brass and Antique Brass. Supplied complete with quality, traditional brass screws.

83594 POLISHED BRASS

83567 ANTIQUE BRASS