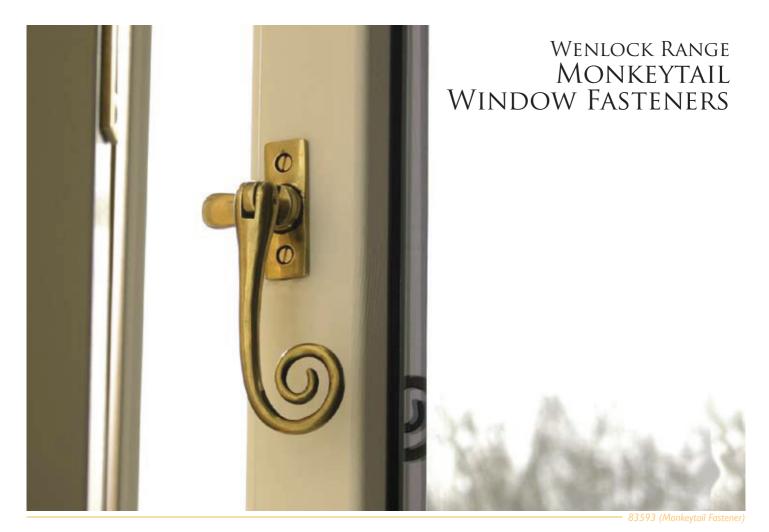

### MONKEYTAIL FASTENER

Overall Length: 102mm Fixing Plate: 55mm x 19mm Mortice Plate: 78mm x 21mm

This solid brass Monkeytail Fastener is reversible and can be used on either left or right handed windows. Ideal for windows with a draught seal.

#### MONKEYTAIL FASTENER

Overall Length: 102mm Fixing Plate: 55mm x 19mm Mortice Plate: 78mm x 21mm

This solid brass Monkeytail Fastener is reversible and can be used on either left or right handed windows. Ideal for windows with a draught seal.