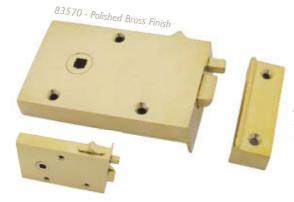

83585 (Left Hand Rim Lock)

### Left Hand Rim Lock - Large

Rim Lock Size: 180mm x 112mm Spindle Centre: 137mm Lock Centre: 60mm

A large traditional style rim lock which has a very heavy, solid feel to it. Cast from solid brass, or iron, with quality brass movements inside to produce a weighty, victorian style lock. Comes with two solid brass keys. Allows a maximum door thickness of 65mm.