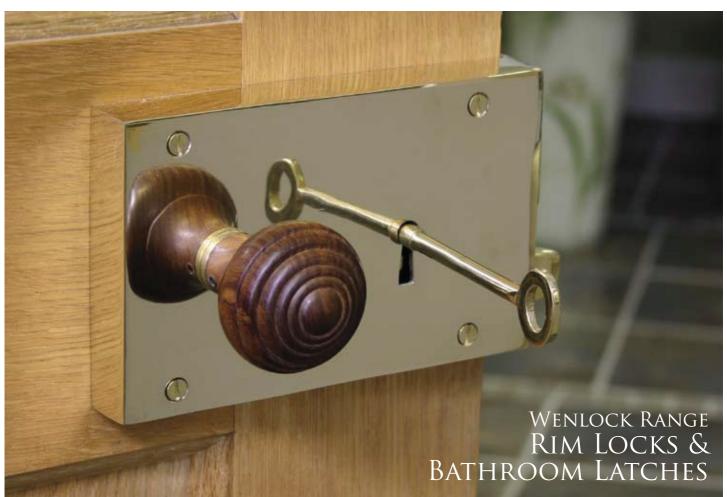

83585 (Left Hand Rim Lock)



### Left Hand Rim Lock - Large

Rim Lock Size: 180mm x 112mm Spindle Centre: 137mm Lock Centre: 60mm

A large traditional style rim lock which has a very heavy, solid feel to it. Cast from solid brass, or iron, with quality brass movements inside to produce a weighty, victorian style lock. Comes with two solid brass keys. Allows a maximum door thickness of 65mm.



### RIGHT HAND RIM LOCK - LARGE

Rim Lock Size: 180mm x 112mm Spindle Centre: 137mm Lock Centre: 60mm

A large traditional style rim lock which has a very heavy, solid feel to it. Cast from solid brass, or iron, with quality brass movements inside to produce a weighty, victorian style lock. Comes with two solid brass keys. Allows a maximum door thickness of 65mm.









## Left Hand Rim Lock - S