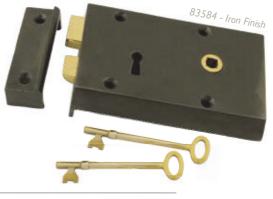

### Left Hand Rim Lock - Large

Rim Lock Size: 180mm x 112mm Spindle Centre: 137mm Lock Centre: 60mm

A large traditional style rim lock which has a very heavy, solid feel to it. Cast from solid brass, or iron, with quality brass movements inside to produce a weighty, victorian style lock. Comes with two solid brass keys. Allows a maximum door thickness of 65mm.

### RIGHT HAND RIM LOCK - LARGE

Rim Lock Size: 180mm x 112mm Spindle Centre: 137mm Lock Centre: 60mm

A large traditional style rim lock which has a very heavy, solid feel to it. Cast from solid brass, or iron, with quality brass movements inside to produce a weighty, victorian style lock. Comes with two solid brass keys. Allows a maximum door thickness of 65mm.