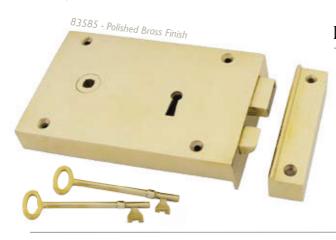

83585 (Left Hand Rim Lock)

### Left Hand Rim Lock - Large

Rim Lock Size: 180mm x 112mm Spindle Centre: 137mm Lock Centre: 60mm

A large traditional style rim lock which has a very heavy, solid feel to it. Cast from solid brass, or iron, with quality brass movements inside to produce a weighty, victorian style lock. Comes with two solid brass keys. Allows a maximum door thickness of 65mm.