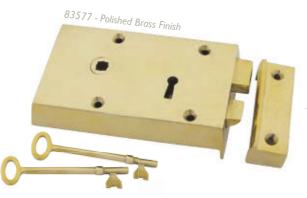

### Left Hand Rim Lock - Large

Rim Lock Size: 180mm x 112mm Spindle Centre: 137mm Lock Centre: 60mm

A large traditional style rim lock which has a very heavy, solid feel to it. Cast from solid brass, or iron, with quality brass movements inside to produce a weighty, victorian style lock. Comes with two solid brass keys. Allows a maximum door thickness of 65mm.

### RIGHT HAND RIM LOCK - LARGE

Rim Lock Size: 180mm x 112mm Spindle Centre: 137mm Lock Centre: 60mm

A large traditional style rim lock which has a very heavy, solid feel to it. Cast from solid brass, or iron, with quality brass movements inside to produce a weighty, victorian style lock. Comes with two solid brass keys. Allows a maximum door thickness of 65mm.