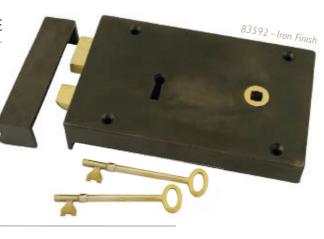

### RIGHT HAND RIM LOCK - LARGE

Rim Lock Size: 180mm x 112mm Spindle Centre: 137mm Lock Centre: 60mm

A large traditional style rim lock which has a very heavy, solid feel to it. Cast from solid brass, or iron, with quality brass movements inside to produce a weighty, victorian style lock. Comes with two solid brass keys. Allows a maximum door thickness of 65mm.