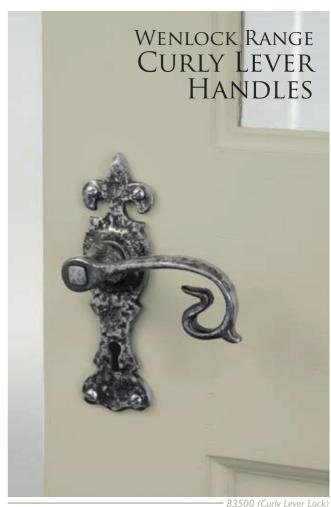

A very traditional style curly sprung lever handle which is a faithful reproduction of a classic design. Finished off with the superb Natural Textured finish to give the old design a brand new lease of life and much more of a contemporary look and feel. Only for use internally or where protected.

83500 (Curly Lever Lock)