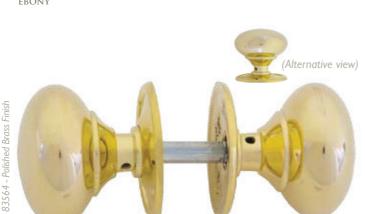

83563 - Ebony Finish

83564 POLISHED

83561 (Flower Mortice Knob) & 33665 (Oval Escutcheon - Traditional Range)