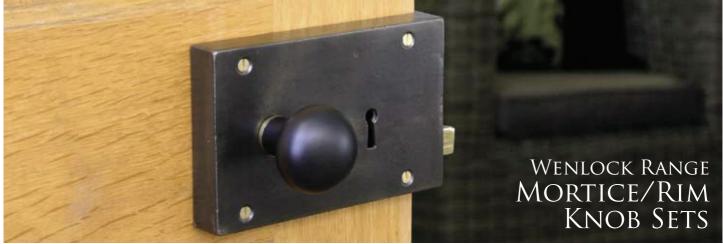

### RINGED Mortice/Rim Knob Set

Knob Size: 70mm x 54mm dia. Projection: 70mm Rose Size: 67mm

SPINDLE SIZE: 8mm (THREADED)

An attractive, dark veined, richly hued Rosewood ringed knob set. Supplied complete with two Rosewood finish knobs, both with detachable brass roses, two lengths of threaded spindle (120mm for use with rim locks & 100mm for use as a mortice knob set) and brass fixing screws. Suitable for use with any of our Wenlock rim locks.

# BUN MORTICE/RIM KNOB SET

KNOB SIZE: 67mm x 54mm Dia.

Projection: 67mm Rose Size: 57mm

SPINDLE SIZE: 8mm (THREADED)

A rich, dark Ebonised bun knob set. Supplied complete with two Ebony finish knobs, both with detachable brass roses, two lengths of threaded spindle (120mm for use with rim locks & 100mm for use as a mortice knob set) and brass fixing screws. Suitable for use with any of our Wenlock rim locks.