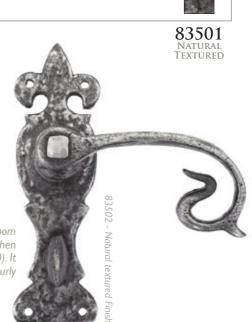

A very traditional style curly sprung lever handle which is a faithful reproduction of a classic design. Finished off with the superb Natural Textured finish to give the old design a brand new lease of life and much more of a contemporary look and feel. Only for use internally or where protected.

# **CURLY LEVER BATHROOM SET**

BACKPLATE SIZE: 165mm X 51mm

HANDLE LENGTH: 114mm

CENTRES: 57mm

33501 - Natural textured Finish

To finish the curly lever range off we have also designed a Bathroom handle with a quality fitted, matching thumbturn for security, when used in conjunction with a bathroom mortice lock (see page 60). It means you can now complete your whole house with matching curly door furniture and in our latest textured finish.