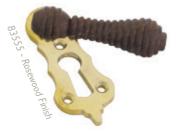

#### **BEEHIVE ESCUTCHEON**

Overall Size: 57mm x 25mm

A solid brass, decorative escutcheon plate with an intricate beehive style cover to stop wind from blowing in. Comes supplied with slotted brass screws.

83554 POLISHED BRASS

83555

83556