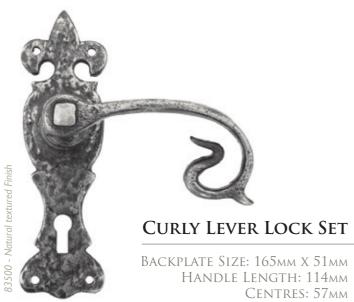

A very traditional style curly sprung lever handle which is a faithful reproduction of a classic design. Finished off with the superb Natural Textured finish to give the old design a brand new lease of life and much more of a contemporary look and feel. Only for use internally or where protected.

#### **CURLY LEVER LATCH SET**

BACKPLATE SIZE: 165mm X 51mm HANDLE LENGTH: 114mm

A handle to match and compliment the curly lever lock set, provides the same stylish design and looks but allows versatility in its uses around the home where a latch is desired. The new Natural Textured finish will look great against a natural wooden door or stands out even better on a colourful, painted door.