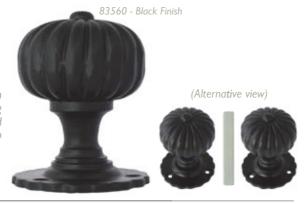

# FLOWER MORTICE KNOB SET

KNOB SIZE: 76mm x 57mm dia.

Projection: 76mm Rose Size: 60mm

Spindle Size: 90mm x 7mm

A traditional and classic 'flower' design has been given a new lease of life with two of our finishes, including the very desirable Natural Smooth. Can be matched up with our other Natural Smooth finished items to create a uniform look around the home.

83561 NATURAL SMOOTH

83560 BLACK