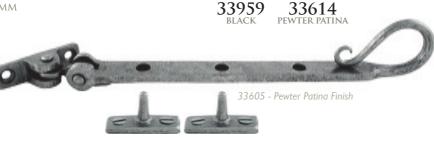

33141

33292

33678

33924

CRANKED STAY PIN

FIXING PLATE: 49mm x 12mm To be used with flush fitting windows or on dummy pvc casements.

33959

33614

# 8" SHEPHERD'S CROOK STAY

Overall Size: 260mm Fixing Plate: 57mm x 16mm

This Stay has a very delicately, hand-crafted end detail that is unlike any other stay available and can be matched up with our window espagnolettes to create a very unique look.