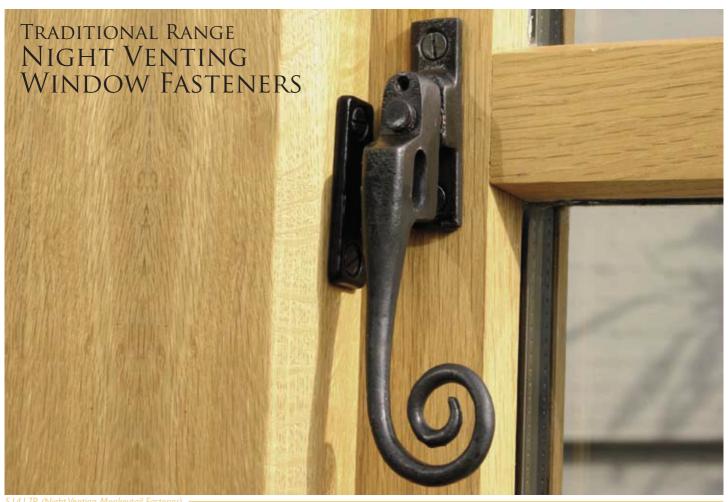

### **NIGHT VENT LOCKING** MONKEYTAIL FASTENER LH

OVERALL SIZE: 136mm X 44mm FIXING PLATE: 60mm x 16mm KEEP PLATE: 57mm X 16mm

This product is screw fitted and there is no need for trickle vents. The keep plate will screw to a mullion with a 20mm flat, leaving more room for mouldings. They can be locked in the night-vent and closed positions with an allen key. The nylon washer behind the handle is designed to reduce friction.

### NIGHT VENT LOCKING MONKEYTAIL FASTENER RH

OVERALL SIZE: 136mm X 44mm FIXING PLATE: 60mm x 16mm KEEP PLATE: 57mm X 16mm

This product is screw fitted and there is no need for trickle vents. The keep plate will screw to a mullion with a 20mm flat, leaving more room for mouldings. They can be locked in the night-vent and closed positions with a allen key. The nylon washer behind the handle is designed to reduce friction.