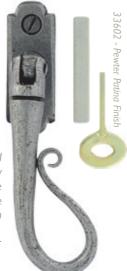

#### PEARDROP ESPAGNOLETTE - LH

Overall Size: 133mm x 45mm Fixing Plate: 64mm x 23mm (20mm available) Fixing Plate Thickness: 5mm

A very simple yet traditional style of window handle which is ideal for the modern era and looks great on any type of window, including uPVC and timber. Can be fitted to any modern espagnolette rod or stand-alone centre lock (see page 62). Sold complete with a 7mm x 60mm spindle and can be locked with a grub screw hidden under the handle.

33297

33682 PEWTER PATINA