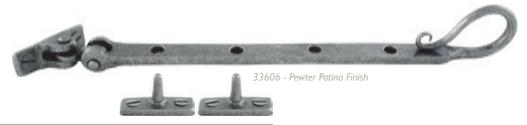

### 10" SHEPHERD'S CROOK STAY

Overall Size: 305mm Fixing Plate: 57mm x 16mm

This Stay has a very delicately, hand-crafted end detail that is unlike any other stay available and can be matched up with our window espagnolettes to create a very unique look.

CRANKED STAY PIN

on dummy pvc casements.

FIXING PLATE: 49MM X 12MM To be used with flush fitting windows or

33606