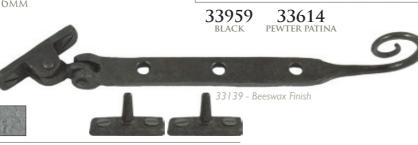

33141

33292

33678

33924

CRANKED STAY PIN

FIXING PLATE: 49mm x 12mm To be used with flush fitting windows or on dummy pvc casements.

33959

33614

OVERALL LENGTH: 228mm FIXING PLATE: 57mm X 16mm

Our Peardrop Stays are of a very simple design but look very stylish on a painted or natural wood window and with matching fasteners, create that uniform look throughout your home.