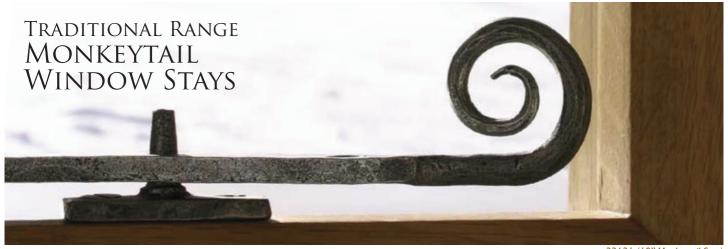

#### 12" MONKEYTAIL STAY

Overall Length: 317mm FIXING PLATE: 57mm X 16mm

Our Monkeytail Stays are made from steel so they can be drawn down to a very fine point, giving it a quality not achievable by casting. Matching fasteners are available.

#### 10" MONKEYTAIL STAY

Overall Length: 267mm FIXING PLATE: 57mm X 16mm

Our Monkeytail Stays are made from steel so they can be drawn down to a very fine point, giving it a quality not achievable by casting. Matching fasteners are available.

# 8" MONKEYTAIL STAY

Overall Length: 228mm FIXING PLATE: 57mm X 16mm

Our Monkeytail Stays are made from steel so they can be drawn down to a very fine point, giving it a quality not achievable by casting. Matching fasteners are available.