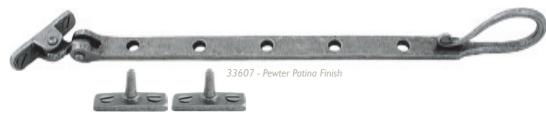

### 12" SHEPHERD'S CROOK STAY

Overall Size: 356mm Fixing Plate: 57mm x 16mm

This Stay has a very delicately, hand-crafted end detail that is unlike any other stay available and can be matched up with our window espagnolettes to create a very unique look.

33607