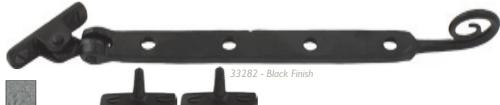

CRANKED STAY PIN

FIXING PLATE: 49mm x 12mm To be used with flush fitting windows or

on dummy pvc casements.

33143

33282

33631