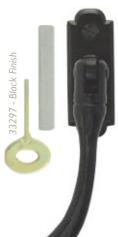

#### PEARDROP ESPAGNOLETTE - LH

Overall Size: 133mm x 45mm Fixing Plate: 64mm x 23mm (20mm available) Fixing Plate Thickness: 5mm

A very simple yet traditional style of window handle which is ideal for the modern era and looks great on any type of window, including uPVC and timber. Can be fitted to any modern espagnolette rod or stand-alone centre lock (see page 62). Sold complete with a 7mm x 60mm spindle and can be locked with a grub screw hidden under the handle.

33297

33682 PEWTER PATINA