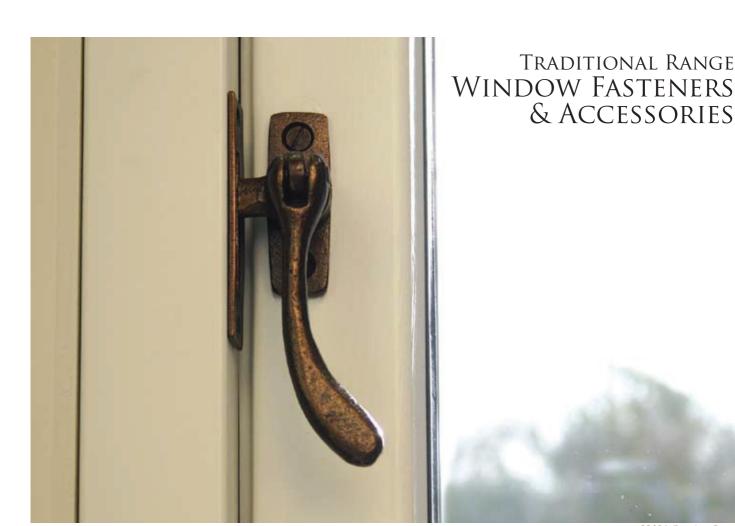

### MONKEYTAIL FASTENER

Overall Length: 108mm Fixing Plate: 60mm x 19mm MORTICE PLATE: 76mm X 19mm

This Monkeytail Fastener is reversible so it can be used on either left or right handed windows. Ideal for windows with a draught seal.

#### MONKEYTAIL FASTENER LH

Overall Size: 114mm x 76mm Fixing Plate: 60mm x 13mm Mortice Plate: 76mm x 19mm Hook Plate: 57mm x 19mm

Non-Locking Monkeytail Fasteners are supplied complete with a Hook Plate, which allows fitting to a narrower frame, all fixing screws and a mortice plate.

#### MONKEYTAIL FASTENER RH

Overall Size: 114mm x 76mm Fixing Plate: 60mm x 13mm Mortice Plate: 76mm x 19mm Hook Plate: 57mm x 19mm

Non-Locking Monkeytail Fasteners are supplied complete with a Hook Plate, which allows fitting to a narrower frame, all fixing screws and a mortice plate.