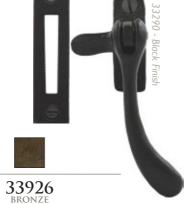

#### 33926 (Peardrop Fastener)

### PEARDROP FASTENER

Overall Length: 127mm FIXING PLATE: 60mm x 19mm MORTICE PLATE: 76mm X 19mm

This Peardrop Fastener is reversible so it can be used on either left or right handed windows. Ideal for windows with a draught seal.