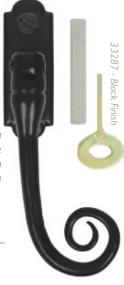

# MONKEYTAIL ESPAGNOLETTE - RH

Overall Size: 127mm x 38mm

FIXING PLATE: 63mm X 23mm (20mm available)

FIXING PLATE THICKNESS: 5MM

Our Monkeytail Espagnolette handles have been hand-crafted and drawn down to a very fine point by skilled craftsmen and give an exquisite 'curl' detail. Match with the right size Monkeytail Stay to enhance any style of window. Can be fitted to any modern espagnolette rod or stand-alone centre lock (see page 62). Sold complete with a 7mm x 60mm spindle and can be locked with a grub screw hidden under the handle.

33224

33287

33621