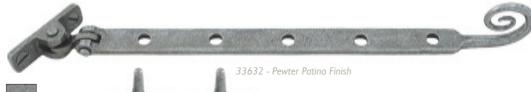

33268

51417R

33619 PEWTER PATINA

- 33631 (10" Monkeytail Stay)

#### 12" MONKEYTAIL STAY

Overall Length: 317mm FIXING PLATE: 57mm X 16mm

Our Monkeytail Stays are made from steel so they can be drawn down to a very fine point, giving it a quality not achievable by casting. Matching fasteners are available.

#### 10" MONKEYTAIL STAY

Overall Length: 267mm FIXING PLATE: 57mm X 16mm

Our Monkeytail Stays are made from steel so they can be drawn down to a very fine point, giving it a quality not achievable by casting. Matching fasteners are available.

# 8" MONKEYTAIL STAY

Overall Length: 228mm FIXING PLATE: 57mm X 16mm

Our Monkeytail Stays are made from steel so they can be drawn down to a very fine point, giving it a quality not achievable by casting. Matching fasteners are available.