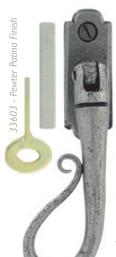

#### SHEPHERD'S CROOK ESPAGNOLETTE - LH

Overall Size: 127mm x 38mm FIXING PLATE: 63mm X 23mm (20mm available) FIXING PLATE THICKNESS: 5MM

These Shepherd's Crook Espagnolette handles are hand-crafted to a very fine point and curled over to give fantastic character and detail. It is robust, strong and will last for many years to come. Match up with our Shepherd's Crook Stays to create a completely unique look. Can be fitted to any modern espagnolette rod or stand-alone centre lock (see page 62). Sold complete with a 7mm x 60mm spindle and can

be locked with a grub screw hidden under the handle.

33603