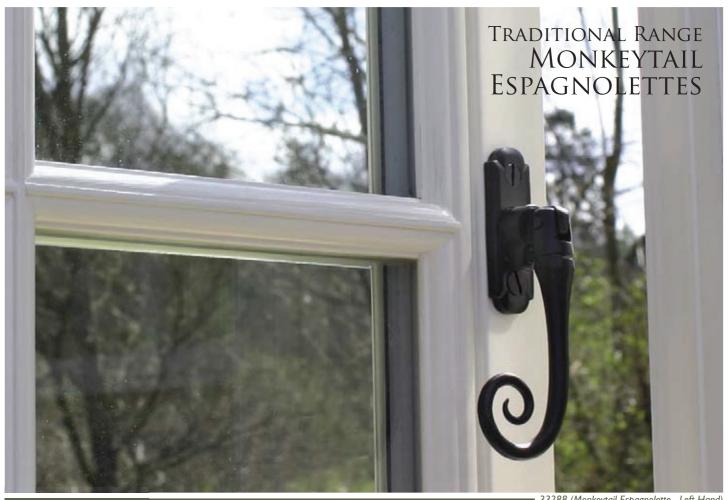

33298 BLACK

33683

· 33288 (Monkeytail Espagnolette - Left Hand)

### MONKEYTAIL ESPAGNOLETTE - LH

Overall Size: 127mm x 38mm FIXING PLATE: 63mm X 23mm (20mm available) FIXING PLATE THICKNESS: 5MM

Our Monkeytail Espagnolette handles have been hand-crafted and drawn down to a very fine point by skilled craftsmen and give an exquisite 'curl' detail. Match with the right size Monkeytail Stay to enhance any style of window. Can be fitted to any modern espagnolette rod or stand-alone centre lock (see page 62). Sold complete with a 7mm x 60mm spindle and can be locked with a grub screw hidden under the handle.

33225 BEESWAX

33288

33620