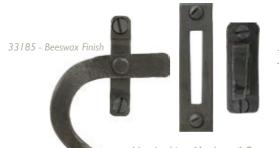

#### MONKEYTAIL FASTENER LH

Overall Size: 114mm x 76mm Fixing Plate: 60mm x 13mm Mortice Plate: 76mm x 19mm Hook Plate: 57mm x 19mm

Non-Locking Monkeytail Fasteners are supplied complete with a Hook Plate, which allows fitting to a narrower frame, all fixing screws and a mortice plate.

33185 BEESWAX