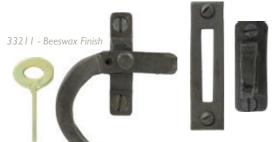

# MONKEYTAIL FASTENER LH - LOCKING

OVERALL SIZE: 114mm X 76mm FIXING PLATE: 60mm X 13mm MORTICE PLATE: 76mm X 19mm HOOK PLATE: 57mm X 19mm

Locking Monkeytail Fasteners are supplied complete with a Hook Plate, which allows fitting to a narrower frame, all fixing screws, a mortice plate and are lockable by way of a grub screw in the handle.

33186 - Beeswax Finish

33211 REESWAX

332 I 2 - Beeswax Finish