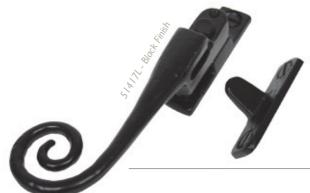

### **NIGHT VENT LOCKING** MONKEYTAIL FASTENER LH

OVERALL SIZE: 136mm X 44mm FIXING PLATE: 60mm x 16mm KEEP PLATE: 57mm X 16mm

This product is screw fitted and there is no need for trickle vents. The keep plate will screw to a mullion with a 20mm flat, leaving more room for mouldings. They can be locked in the night-vent and closed positions with an allen key. The nylon washer behind the handle is designed to reduce friction.

33267

51417L 33618 PEWTER PATINA