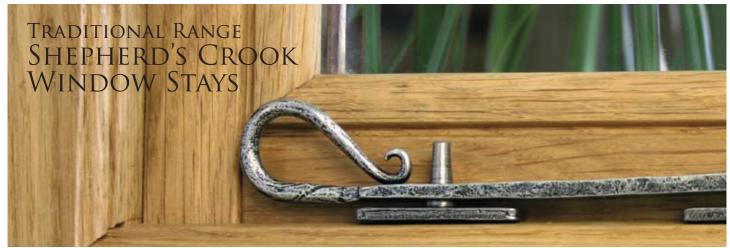

### 12" SHEPHERD'S CROOK STAY

Overall Size: 356mm Fixing Plate: 57mm x 16mm

This Stay has a very delicately, hand-crafted end detail that is unlike any other stay available and can be matched up with our window espagnolettes to create a very unique look.

### 10" SHEPHERD'S CROOK STAY

Overall Size: 305mm Fixing Plate: 57mm x 16mm

This Stay has a very delicately, hand-crafted end detail that is unlike any other stay available and can be matched up with our window espagnolettes to create a very unique look.

# 8" SHEPHERD'S CROOK STAY

Overall Size: 260mm Fixing Plate: 57mm x 16mm

This Stay has a very delicately, hand-crafted end detail that is unlike any other stay available and can be matched up with our window espagnolettes to create a very unique look.