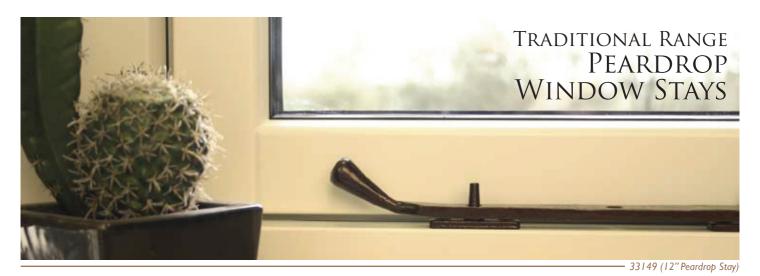

#### 12" PEARDROP STAY

Overall Length: 330mm FIXING PLATE: 57mm X 16mm

Our Peardrop Stays are of a very simple design but look very stylish on a painted or natural wood window and with matching fasteners, create that uniform look throughout your home.

33149

33293

33679

33925