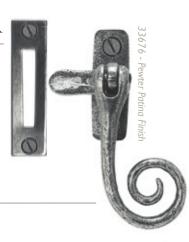

### MONKEYTAIL FASTENER

Overall Length: 108mm Fixing Plate: 60mm x 19mm MORTICE PLATE: 76mm X 19mm

This Monkeytail Fastener is reversible so it can be used on either left or right handed windows. Ideal for windows with a draught seal.

33676

#### MONKEYTAIL FASTENER LH

Overall Size: 114mm x 76mm Fixing Plate: 60mm x 13mm Mortice Plate: 76mm x 19mm Hook Plate: 57mm x 19mm

Non-Locking Monkeytail Fasteners are supplied complete with a Hook Plate, which allows fitting to a narrower frame, all fixing screws and a mortice plate.