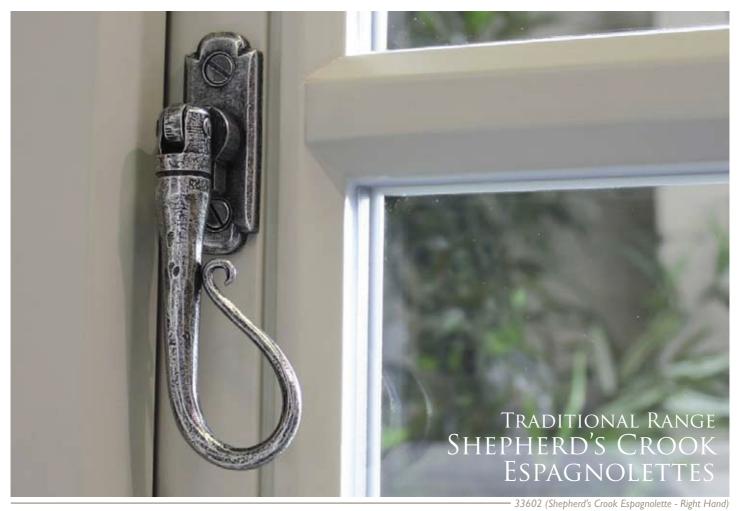

#### SHEPHERD'S CROOK ESPAGNOLETTE - LH

Overall Size: 127mm x 38mm FIXING PLATE: 63mm X 23mm (20mm available) FIXING PLATE THICKNESS: 5MM

These Shepherd's Crook Espagnolette handles are hand-crafted to a very fine point and curled over to give fantastic character and detail. It is robust, strong and will last for many years to come. Match up with our Shepherd's Crook Stays to create a completely unique look. Can be fitted to any modern espagnolette rod or stand-alone centre lock (see page 62). Sold complete with a 7mm x 60mm spindle and can

be locked with a grub screw hidden under the handle.

33603

### SHEPHERD'S CROOK ESPAGNOLETTE - RH

OVERALL SIZE: 127mm X 38mm

FIXING PLATE: 63mm X 23mm (20mm available)

FIXING PLATE THICKNESS: 5MM

These Shepherd's Crook Espagnolette handles are hand-crafted to a very fine point and curled over to give fantastic character and detail. It is robust, strong and will last for many years to come. Match up with our Shepherd's Crook Stays to create a completely unique

> look. Can be fitted to any modern espagnolette rod or stand-alone centre lock (see page 62). Sold complete with a 7mm x 60mm spindle and can be locked with a grub screw hidden under the handle.