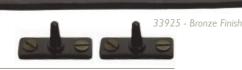

#### 12" PEARDROP STAY

Overall Length: 330mm FIXING PLATE: 57mm X 16mm

Our Peardrop Stays are of a very simple design but look very stylish on a painted or natural wood window and with matching fasteners, create that uniform look throughout your home.

33149

33293

33679

33925