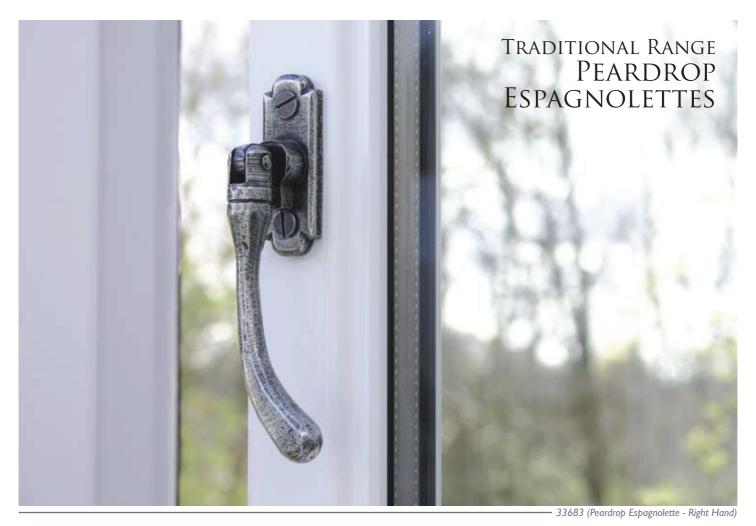

#### PEARDROP ESPAGNOLETTE - RH

OVERALL SIZE: 133mm X 45mm

FIXING PLATE: 64mm X 23mm (20mm available)

FIXING PLATE THICKNESS: 5MM

A very simple yet traditional style of window handle which is ideal for the modern era and looks great on any type of window, including uPVC and timber. Can be fitted to any modern espagnolette rod or stand-alone centre lock (see page 62). Sold complete with a 7mm x 60mm spindle and can be locked with a grub screw hidden under the handle.

33298 BLACK

33683

· 33288 (Monkeytail Espagnolette - Left Hand)