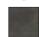

# SHELL CURTAIN FINIAL

Overall Size: 95mm x 45mm

A very original design for a curtain finial, showing every individual hammer blow by our master craftsmen, hand forged and shaped into a leaf as an end detail. Always allow enough space for length of finial. Sold in pairs.