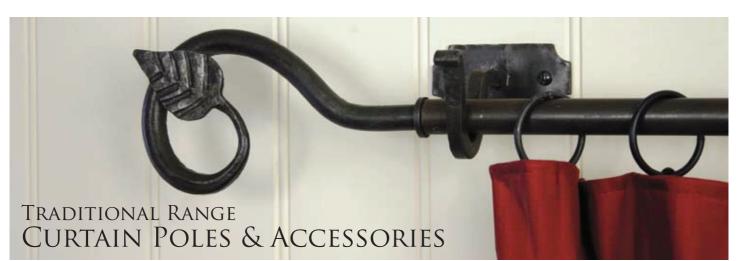

page 57

83613 (Leaf Finial), 83618 (Mounting Bracket), 83619 (Curtain Ring) & 83615 (Curtain Pole)

### **MOUNTING BRACKET**

Fixing Plate: 93mm x 45mm Projection: 105mm

A decorative mounting bracket specifically designed to be used with our curtain poles. The fixing plate shows every individual hammer blow by our master craftsmen and the strong, sturdy hook can carry any of the curtain poles in our range and has a stylish curled end detail. Sold in pairs. 83618 - Beeswax Finish

83618 BEESWAX

# CURTAIN RING

Diameter: 51mm

A simple curtain ring to match our beeswax range of curtain products. Sold as singles and we suggest using four rings per 300mm.

83619 BEESWAX 83619 - Beeswax Finish

## **CURTAIN POLES**

Pole Diameter: 22mm Overall Size: 1000mm (83615) Overall Size: 1500mm (83616) Overall Size: 2000mm (83617)

Beeswaxed curtain poles in various lengths. As a rough guide allow a minimum of 300mm extra on the size of your window to allow the curtains to be drawn back. Designed to fit to your wall with our hand forged mounting brackets. Sold as singles.