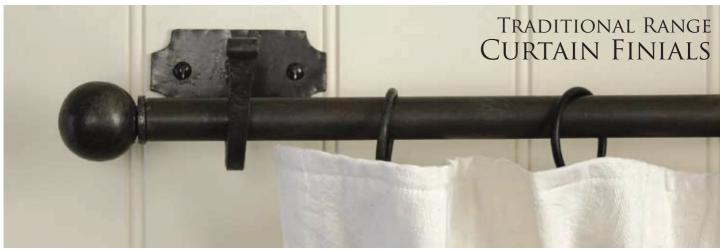

# BALL CURTAIN FINIAL

Diameter: 42mm Projection: 45mm

A very simple, solid steel ball shaped finial used to finish off your curtain pole in a simple yet stylish way. Always allow enough space for length of finial. Sold in pairs. 83612 - Beeswax Finish