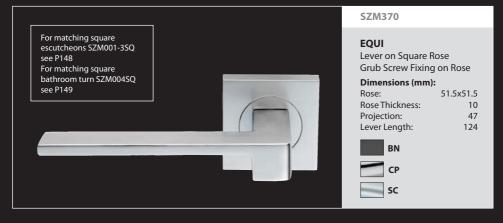

|         |

B



### SZM130

### **STYLE** Lever on Round Rose 2 Part Screw-on-Rose

# Dimensions (mm):

| tose:           | 5 i Dia. |
|-----------------|----------|
| Rose Thickness: | 10       |
| Projection:     | 60       |
| ever Length:    | 110      |
|                 |          |



Levers on Rose









Levers on Rose



### SZM220

**CONCEPT** Lever on Round Rose 2 Part Screw-on-Rose

| Dimensions (mm): |         |
|------------------|---------|
| Rose:            | 51 Dia. |
| Rose Thickness:  | 10      |
| Projection:      | 55      |
| Lever Length:    | 125     |
|                  |         |

(B)



**SZM230** 



# CITY Lever on Round Rose 2 Part Screw-on-Rose Dimensions (mm): Rose: 51 Dia. Rose Thickness: 10 Projection: 69 Lever Length: 132.5



Levers on Rose







Levers on Rose

2 serozzett



### SZS010

Lever on Round Rose 2 Part Screw-on-Rose

# **Dimensions (mm):**

CP

SC

| Rose:           | 51 Dia. |
|-----------------|---------|
| Rose Thickness: | 10      |
| Projection:     | 68      |
| Lever Length:   | 109     |
| BN              |         |
|                 |         |

(B)

**B** 



### SZS030

### VERDE Lever on Round Rose 2 Part Screw-on-Rose

### **Dimensions (mm):**

| Rose:           | 51 Dia. |
|-----------------|---------|
| Rose Thickness: | 10      |
| Projection:     | 69      |
| Lever Length:   | 113     |
|                 |         |





Levers on Rose









Levers on Rose

2 erozzetta



Levers on Rose



51 Dia.

10

57

116







Levers on Rose

erozzetta



#### SZS160

**AMBAR** (Dual Finish) Lever on Ro