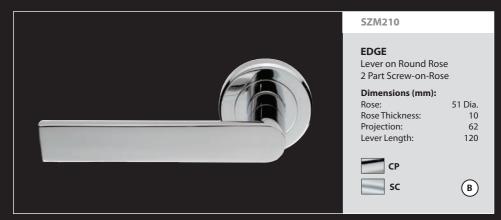

### SZM130

### **STYLE** Lever on Round Rose 2 Part Screw-on-Rose

# Dimensions (mm):

| tose:           | 5 i Dia. |
|-----------------|----------|
| Rose Thickness: | 10       |
| Projection:     | 60       |
| ever Length:    | 110      |
|                 |          |