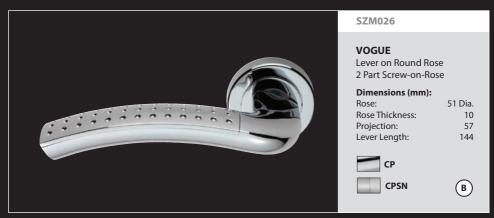

rs on Rose







Serozzetta levers are supplied with bolt through fixings only and should be used in conjunction with BTL's on P197 and Eurospec locks. For matching escutcheons SZC001-3 see P145. For matching bathroom turn SZC004 see P146.

9

Levers on Rose



Serozzetta levers are supplied with bolt through fixings only and should be used in conjunction with BTL's on P197 and Eurospec locks. For matching escutcheons SZC001-3 see P145. For matching bathroom turn SZC004 see P146.

Levers on Rose



# SZM014

### VALIANT

Lever on Round Rose 2 Part Screw-on-Rose

| Dimensions ( | mm): |
|--------------|------|
| Rose:        |      |

| Rose:           | 51 Dia. |
|-----------------|---------|
| Rose Thickness: | 10      |
| Projection:     | 45      |
| Lever Length:   | 140     |











Levers on Rose



### SZM100

### LUNA

Lever on Round Rose 2 Part Screw-on-Rose

# Dimensions (mm):

| Rose:           | 51 Dia. |
|-----------------|---------|
| Rose Thickness: | 10      |
| Projection:     | 55      |
| Lever Length:   | 120     |
|                 |         |



#### SZM110

**AZUL** (Dual Finish) Lever on Round Rose 2 Part Screw-on-Rose

# Dimensions (mm):

SCCP

| Rose:           | 51 Dia. |
|-----------------|---------|
| Rose Thickness: | 10      |
| Projection:     | 60      |
| Lever Length:   | 126     |
|                 |         |

B



### SZM130

### **STYLE** Lever on Round Rose 2 Part Screw-on-Rose

# Dimensions (mm):

| tose:           | 5 i Dia. |
|-----------------|----------|
| Rose Thickness: | 10       |
| Projection:     | 60       |
| ever Le