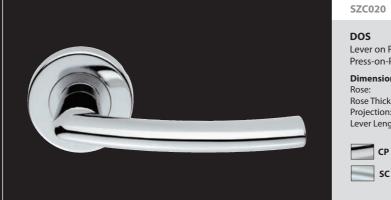

### SZC020

| DOS                 |         |
|---------------------|---------|
| Lever on Round Rose |         |
| Press-on-Rose       |         |
| Dimensions (mm):    |         |
| Rose:               | 51 Dia. |
| Rose Thickness:     | 10      |
| Projection:         | 69      |
| Lever Length:       | 113     |
|                     |         |
| CP                  |         |