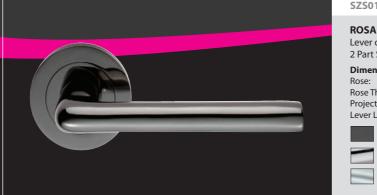

### SZS010

Lever on Round Rose 2 Part Screw-on-Rose

# **Dimensions (mm):**

CP

SC

| Rose:           | 51 Dia. |
|-----------------|---------|
| Rose Thickness: | 10      |
| Projection:     | 68      |
| Lever Length:   | 109     |
| BN              |         |
|                 |         |