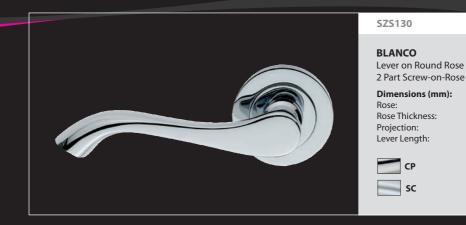

51 Dia. Rose Thickness: 10 Projection: 69 Lever Length: 132.5



Levers on Rose







Levers on Rose

2 serozzett



### SZS010

Lever on Round Rose 2 Part Screw-on-Rose

# **Dimensions (mm):**

CP

SC

| Rose:           | 51 Dia. |
|-----------------|---------|
| Rose Thickness: | 10      |
| Projection:     | 68      |
| Lever Length:   | 109     |
| BN              |         |
|                 |         |

(B)

**B** 



### SZS030

### VERDE Lever on Round Rose 2 Part Screw-on-Rose

### **Dimensions (mm):**

| Rose:           | 51 Dia. |
|-----------------|---------|
| Rose Thickness: | 10      |
| Projection:     | 69      |
| Lever Length:   | 113     |
|                 |         |





Levers on Rose









Levers on Rose

2 erozzetta



Levers on Rose



51 Dia.

10

57

116







Levers on Rose

erozzetta



#### SZS160

**AMBAR** (Dual Finish) Lever on Round Rose 2 Part Screw-on-Rose

| 51 Dia. |
|---------|
| 10      |
| 68      |
| 130     |
|         |



### SZS350

**TOPO** (Dual Finish) Lever on Round Rose 2 Part Screw-on-Rose

| Dimensions (mm): |         |
|------------------|---------|
| Rose:            | 51 Dia. |
| Rose Thickness:  | 10      |
| Projection:      | 66      |
| Lever Length:    | 125     |