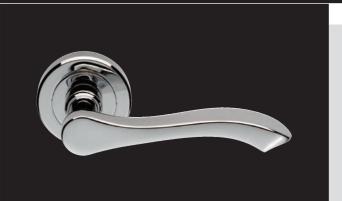

### SZC020

| DOS                 |         |
|---------------------|---------|
| Lever on Round Rose |         |
| Press-on-Rose       |         |
| Dimensions (mm):    |         |
| Rose:               | 51 Dia. |
| Rose Thickness:     | 10      |
| Projection:         | 69      |
| Lever Length:       | 113     |
|                     |         |
| CP                  |         |