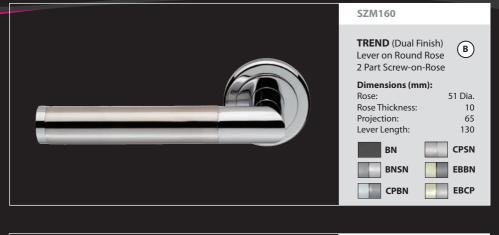

#### SZM110

**AZUL** (Dual Finish) Lever on Round Rose 2 Part Screw-on-Rose

# Dimensions (mm):

SCCP

| Rose:           | 51 Dia. |
|-----------------|---------|
| Rose Thickness: | 10      |
| Projection:     | 60      |
| Lever Length:   | 126     |
|                 |         |