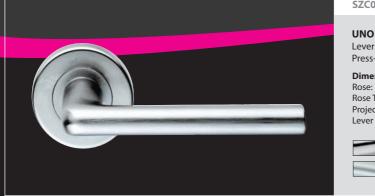

### SZC010

Lever on Round Rose Press-on-Rose

#### **Dimensions (mm):** Rose: 51 Dia. Rose Thickness

| Use mickness. | 10  |
|---------------|-----|
| rojection:    | 68  |
| ever Length:  | 109 |
|               |     |
|               |     |

10

**(B)** 