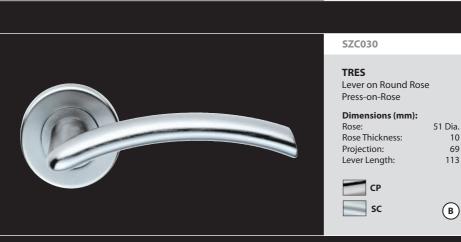

### SZS030

### VERDE Lever on Round Rose 2 Part Screw-on-Rose

### **Dimensions (mm):**

| Rose:           | 51 Dia. |
|-----------------|---------|
| Rose Thickness: | 10      |
| Projection:     | 69      |
| Lever Length:   | 113     |
|                 |         |