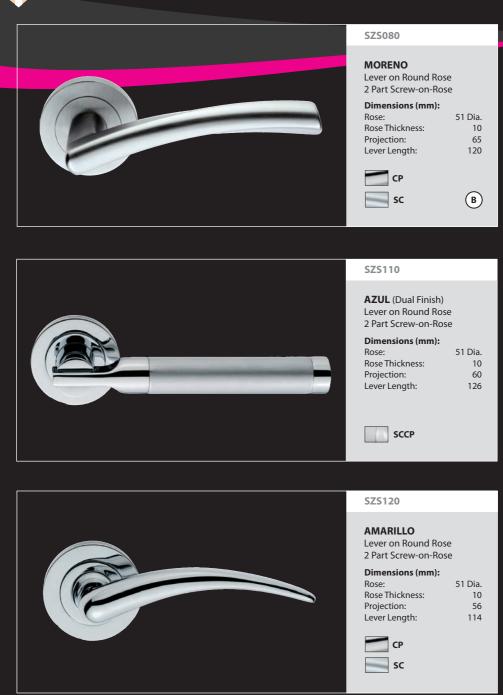

### VALIANT

Lever on Round Rose 2 Part Screw-on-Rose

| Dimensions ( | mm): |
|--------------|------|
| Rose:        |      |

| Rose:           | 51 Dia. |
|-----------------|---------|
| Rose Thickness: | 10      |
| Projection:     | 45      |
| Lever Length:   | 140     |

#### SZM110

**AZUL** (Dual Finish) Lever on Round Rose 2 Part Screw-on-Rose

# Dimensions (mm):

SCCP

| Rose:           | 51 Dia. |
|-----------------|---------|
| Rose Thickness: | 10      |
| Projection:     | 60      |
| Lever Length:   | 126     |
|                 |         |

### SZM220

**CONCEPT** Lever on Round Rose 2 Part Screw-on-Rose

| Dimensions (mm): |         |
|------------------|---------|
| Rose:            | 51 Dia. |
| Rose Thickness:  | 10      |
| Projection:      | 55      |
| Lever Length:    | 125     |
|                  |         |

# CITY Lever on Round Rose 2 Part Screw-on-Rose Dimensions (mm): Rose: 51 Dia. Rose Thickness: 10 Projection: 69 Lever Length: 132.5

Levers on Rose

Levers on Rose

2 serozzett