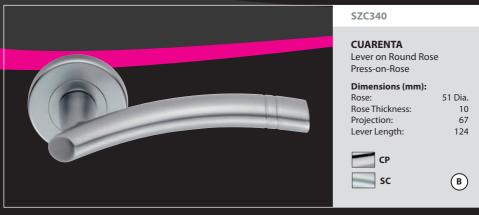

Levers on Rose

Serozzetta levers are supplied with bolt through fixings only and should be used in conjunction with BTL's on P197 and Eurospec locks. For matching escutcheons SZC001-3 see P145. For matching bathroom turn SZC004 see P146.