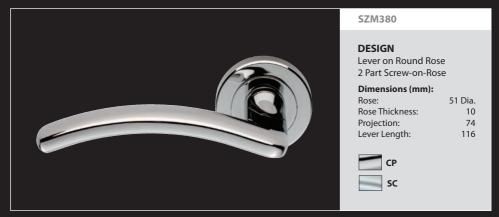

# SZM014

### VALIANT

Lever on Round Rose 2 Part Screw-on-Rose

| Dimensions ( | mm): |
|--------------|------|
| Rose:        |      |

| Rose:           | 51 Dia. |
|-----------------|---------|
| Rose Thickness: | 10      |
| Projection:     | 45      |
| Lever Length:   | 140     |