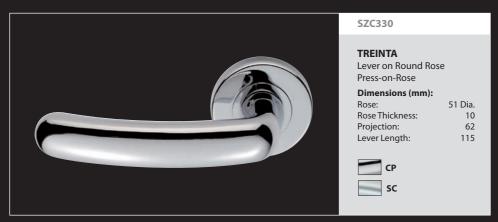

Levers on Rose

Serozzetta levers are supplied with bolt through fixings only and should be used in conjunction with BTL's on P197 and Eurospec locks. For matching escutcheons SZC001-3 see P145. For matching bathroom turn SZC004 see P146.