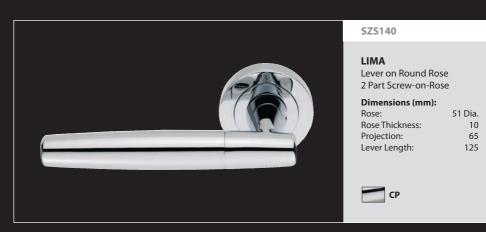

Levers on Rose

Levers on Rose

2 erozzetta

Levers on Rose

51 Dia.

10

57

116