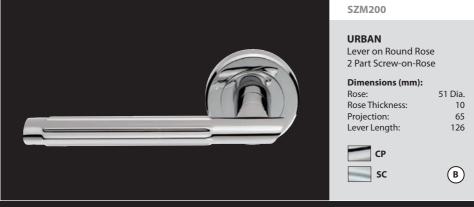

#### SZM110

**AZUL** (Dual Finish) Lever on Round Rose 2 Part Screw-on-Rose

# Dimensions (mm):

SCCP

| Rose:           | 51 Dia. |
|-----------------|---------|
| Rose Thickness: | 10      |
| Projection:     | 60      |
| Lever Length:   | 126     |
|                 |         |