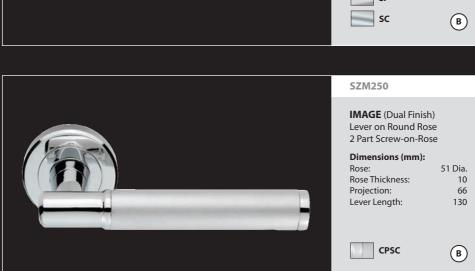

#### SZM110

**AZUL** (Dual Finish) Lever on Round Rose 2 Part Screw-on-Rose

# Dimensions (mm):

SCCP

| Rose:           | 51 Dia. |
|-----------------|---------|
| Rose Thickness: | 10      |
| Projection:     | 60      |
| Lever Length:   | 126     |
|                 |         |

B