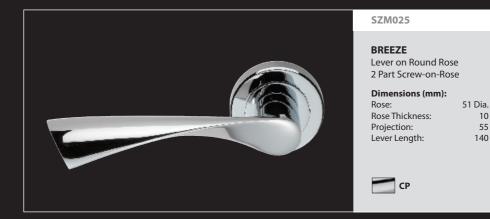

vers on Rose







Serozzetta levers are supplied with bolt through fixings only and should be used in conjunction with BTL's on P197 and Eurospec locks. For matching escutcheons SZC001-3 see P145. For matching bathroom turn SZC004 see P146.

9

Levers on Rose



Serozzetta levers are supplied with bolt through fixings only and should be used in conjunction with BTL's on P197 and Eurospec locks. For matching escutcheons SZC001-3 see P145. For matching bathroom turn SZC004 see P146.

Levers on Rose



# SZM014

### VALIANT

Lever on Round Rose 2 Part Screw-on-Rose

| Dimensions ( | mm): |
|--------------|------|
| Rose:        |      |

| Rose:           | 51 Dia. |
|-----------------|---------|
| Rose Thickness: | 10      |
| Projection:     | 45      |
| Lever Length:   | 140     |











Levers on Rose



### SZM100

### LUNA

Lever on Round Rose 2 Part Screw-on-Rose

# Dimensions (mm):

| Rose:           | 51 Dia. |
|-----------------|---------|
| Rose Thickness: | 10      |
| Projection:     | 55      |
| Lever Length:   | 120     |
|                 |         |



#### SZM110

**AZUL** (Dual Finish) Lever on Round Rose 2 Part Screw-on-Rose

# Dimensions (mm):

SCCP

| Rose:           | 51 Dia. |
|-----------------|---------|
| Rose Thickness: | 10      |
| Projection:     | 60      |
| Lever Length:   | 126     |
|                 |         |

B



### SZM130

### **STYLE** Lever on Round Rose 2 Part Screw-on-Rose

# Dimensions (mm):

| tose:           | 5 i Dia. |
|-----------------|----------|
| Rose Thickness: | 10       |
| Projection:     | 60       |
| ever