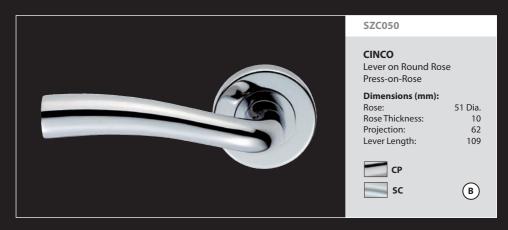

Levers on Rose

Serozzetta levers are supplied with bolt through fixings only and should be used in conjunction with BTL's on P197 and Eurospec locks. For matching escutcheons SZC001-3 see P145. For matching bathroom turn SZC004 see P146.