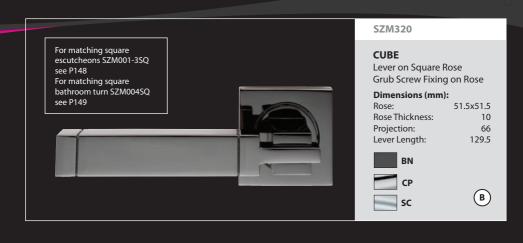

|         |

B



### SZM130

### **STYLE** Lever on Round Rose 2 Part Screw-on-Rose

# Dimensions (mm):

| tose:           | 5 i Dia. |
|-----------------|----------|
| Rose Thickness: | 10       |
| Projection:     | 60       |
| ever Length:    | 110      |
|                 |          |



Levers on Rose









Levers on Rose



### SZM220

**CONCEPT** Lever on Round Rose 2 Part Screw-on-Rose

| Dimensions (mm): |         |
|------------------|---------|
| Rose:            | 51 Dia. |
| Rose Thickness:  | 10      |
| Projection:      | 55      |
| Lever Length:    | 125     |
|                  |         |

(B)



**SZM230** 



# CITY Lever on Round Rose 2 Part Screw-on-Rose Dimensions (mm): Rose: 51 Dia. Rose Thickness: 10 Projection: 69 Lever Length: 132.5



Levers on Rose







Levers on Rose

2 serozzett



### SZS010

Lever on Round Rose 2 Part Screw-on-Rose

# **Dimensions (mm):**

CP

SC

| Rose:           | 51 Dia. |
|-----------------|---------|
| Rose Thickness: | 10      |
| Projection:     | 68      |
| Lever Length:   | 109     |
| BN              |         |
|                 |         |

(B)

**B** 



### SZS030

### VERDE Lever on Round Rose 2 Part Screw-on-Rose

### **Dimensions (mm):**

| Rose:           | 51 Dia. |
|-----------------|---------|
| Rose Thickness: | 10      |
| Projection:     | 69      |
| Lever Length:   | 113     |
|                 |         |





Levers on Rose









Levers on Rose

2 erozzetta



Levers on Rose



51 Dia.

10

57

116







Levers on Rose

erozzetta



#### SZS160

**AMBAR** (Dual Finish) Lever on