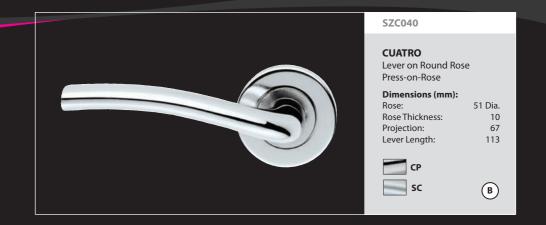

Levers on Rose

Serozzetta levers are supplied with bolt through fixings only and should be used in conjunction with BTL's on P197 and Eurospec locks. For matching escutcheons SZC001-3 see P145. For matching bathroom turn SZC004 see P146.