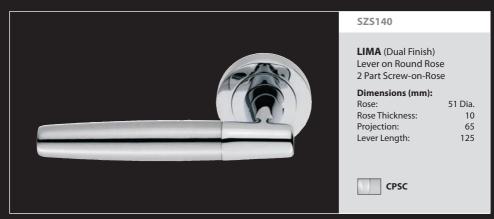

Levers on Rose

Levers on Rose

2 erozzetta

Levers on Rose

51 Dia.

10

57

116