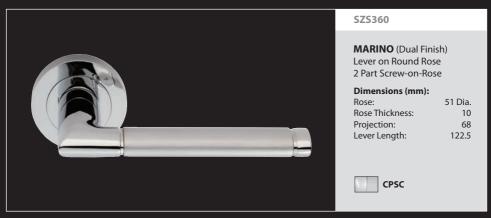

er on Round Rose 2 Part Screw-on-Rose

### **Dimensions (mm):**

| Rose:           | 51 Dia. |
|-----------------|---------|
| Rose Thickness: | 10      |
| Projection:     | 69      |
| Lever Length:   | 113     |
|                 |         |





Levers on Rose









Levers on Rose

2 erozzetta



Levers on Rose



51 Dia.

10

57

116







Levers on Rose

erozzetta



#### SZS160

**AMBAR** (Dual Finish) Lever on Round Rose 2 Part Screw-on-Rose

| 51 Dia. |
|---------|
| 10      |
| 68      |
| 130     |
|         |



### SZS350

**TOPO** (Dual Finish) Lever on Round Rose 2 Part Screw-on-Rose

| Dimensions (mm): |         |
|------------------|---------|
| Rose:            | 51 Dia. |
| Rose Thickness:  | 10      |
| Projection:      | 66      |
| Lever Length:    | 125     |