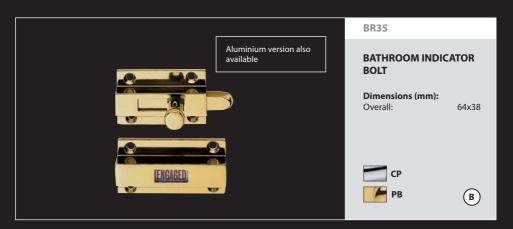

AA34

# **SECURITY BOLT WITH TURN**

Dimensions (mm):

Fixing Plate: 57x20



РΒ



AA35

# **INDICATOR BOLT WITH EMERGENCY RELEASE**

Dimensions (mm):

Fixing Plate: 57x20



СР





DSB8225

#### **SECURITY DOOR BOLT**

Dimensions (mm):

Length: 60 Backset: 32

Variations: DSB8225L

Length: 85 Backset: 57 DSK8000 Key

СР ΕB

SC

B

















BL4

#### **BATHROOM LOCK**

Finish: NP
Dimensions (mm):
Nickel Plate Forend: 76

Variations:

BL2

Nickel Plate Forend: 64

Finishes: EB/FB BL1 Electro Brass Forend: 64 BL3

76

Electro Brass Forend:

EB

FB

NP



CL155SGVCB

# MECHANICAL DIGITAL DOOR LOCK

Dimensions (mm):

Latch: 60

SG

(B)





TL4

#### **TUBULAR LATCH**

Rebate Set TL7A Available

Finish: NP Dimensions (mm): Nickel Plate Forend: 76

Variations:

**TL2** Tubular Mo