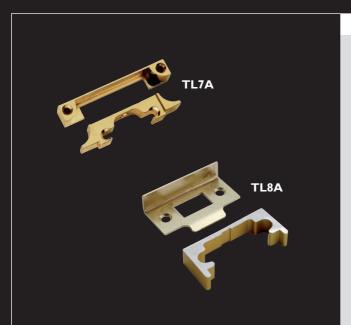

#### **TL7A REBATE SET**

To Suit Tubular Latches

Dimensions (mm):

Strike: 13x22 Length: 92

**TL8A SUPER REBATE SET** 

To Suit Tubular Latches

Dimensions (mm):

Strike: 13x25 Length: 57

**TL9A REBATE SET** 

To Suit Tubular Latches

Dimensions (mm):

Strike: 13x22 Length: 92

ΕB

(B)

**DLD5030** 