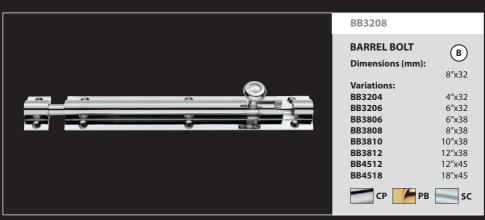

Overall Length: 76 57

Overall Length: 64 45

Overall Length: 103 82

Overall Length: 128 107

 $^{(B)}$ 



#### **TL7A REBATE SET**

To Suit Tubular Latches

Dimensions (mm):

Strike: 13x22 Length: 92

**TL8A SUPER REBATE SET** 

To Suit Tubular Latches

Dimensions (mm):

Strike: 13x25 Length: 57

**TL9A REBATE SET** 

To Suit Tubular Latches

Dimensions (mm):

Strike: 13x22 Length: 92

ΕB



(B)





**DLD5030** 

#### **DEAD BOLT**

Dimensions (mm):

Overall Length: 76 Backset: 57

Variations: DLD5040

Overall Length: 103 Backset: 82 **DLD5050** 

Overall Length: 128 107 Backset:







**B** 



AA45

## **CONCEALED CHAIN SPRING DOOR CLOSER**

FIRE TEST CERTIFICATE BS476:PART 22:1987

Dimensions (mm):

Forend: 45

**Variations:** 

AA45R Radius



 $^{\left( \mathsf{B}\right) }$