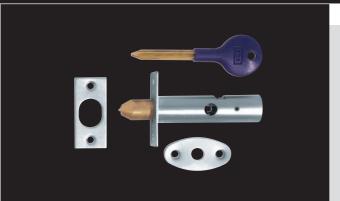

# **INDICATOR BOLT WITH EMERGENCY RELEASE**

Dimensions (mm):

Fixing Plate: 57x20

СР

DSB8225