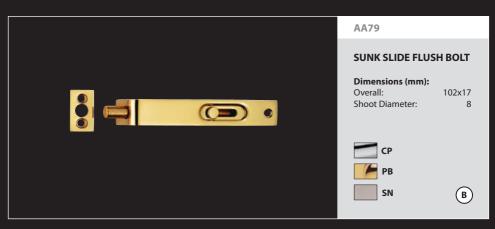

AA34

# **SECURITY BOLT WITH TURN**

Dimensions (mm):

Fixing Plate: 57x20



РΒ



AA35

# **INDICATOR BOLT WITH EMERGENCY RELEASE**

Dimensions (mm):

Fixing Plate: 57x20



СР





DSB8225

#### **SECURITY DOOR BOLT**

Dimensions (mm):

Length: 60 Backset: 32

Variations: DSB8225L

Length: 85 Backset: 57 DSK8000 Key

СР ΕB

SC

B

















BL4

#### **BATHROOM LOCK**

Finish: NP
Dimensions (mm):
Nickel Plate Forend: 76

Variations:

BL2

Nickel Plate Forend: 64

Finishes: EB/FB BL1 Electro Brass Forend: 64 BL3

76

Electro Brass Forend:

EB

FB

NP



CL155SGVCB

# MECHANICAL DIGITAL DOOR LOCK

Dimensions (mm):

Latch: 60

SG

(B)





TL4

#### **TUBULAR LATCH**

Rebate Set TL7A Available

Finish: NP Dimensions (mm): Nickel Plate Forend: 76

Variations:

**TL2** Tubu