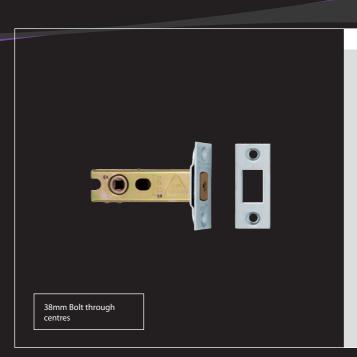

#### **DEAD BOLT**

Dimensions (mm):

Overall Length: 76 Backset: 57

Variations: DLD5040

Overall Length: 103 Backset: 82 **DLD5050** 

Overall Length: 128 107 Backset:

**B** 

AA45