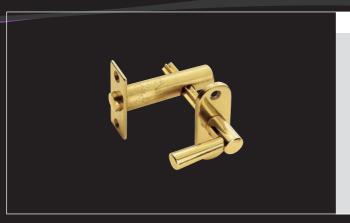

AA34

# **SECURITY BOLT WITH TURN**

Dimensions (mm):

Fixing Plate: 57x20



РΒ



AA35

# **INDICATOR BOLT WITH EMERGENCY RELEASE**

Dimensions (mm):

Fixing Plate: 57x20



СР





DSB8225

#### **SECURITY DOOR BOLT**

Dimensions (mm):

Length: 60 Backset: 32

Variations: DSB8225L

Length: 85 Backset: 57 DSK8000 Key

СР ΕB

SC

B

















BL4

#### **BATHROOM LOCK**

Finish: NP
Dimensions (mm):
Nickel Plate Forend: 76

Variations:

BL2

Nickel Plate Forend: 64

Finishes: EB/FB BL1 Electro Brass Forend: 64 BL3

76

Electro Brass Forend:

EB

FB

NP



CL155SGVCB

# MECHANICAL DIGITAL DOOR LOCK

Dimensions (mm):

Latch: 60

SG

(B)





TL4

#### **TUBULAR LATCH**

Rebate Set TL7A Available

Finish: NP Dimensions (mm): Nickel Plate Forend: 76

Variations:

**TL2** Tubular Mortic