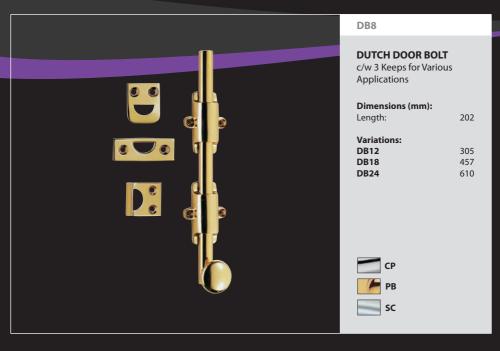

#### **SECURITY DOOR BOLT**

Dimensions (mm):

Length: 60 Backset: 32

Variations: DSB8225L

Length: 85 Backset: 57 DSK8000 Key

СР ΕB

SC

B