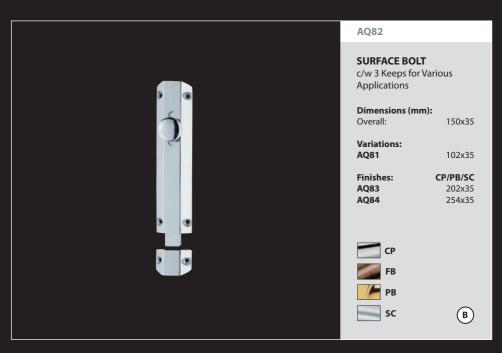

#### **SECURITY DOOR BOLT**

Dimensions (mm):

Length: 60 Backset: 32

Variations: DSB8225L

Length: 85 Backset: 57 DSK8000 Key

СР ΕB

SC

B