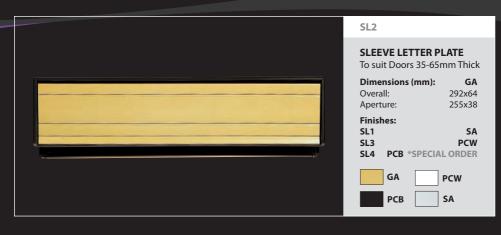

AA34

# **SECURITY BOLT WITH TURN**

Dimensions (mm):

Fixing Plate: 57x20



РΒ



AA35

# **INDICATOR BOLT WITH EMERGENCY RELEASE**

Dimensions (mm):

Fixing Plate: 57x20



СР





DSB8225

#### **SECURITY DOOR BOLT**

Dimensions (mm):

Length: 60 Backset: 32

Variations: DSB8225L

Length: 85 Backset: 57 DSK8000 Key

СР ΕB

SC

B

















BL4

#### **BATHROOM LOCK**

Finish: NP
Dimensions (mm):
Nickel Plate Forend: 76

Variations:

BL2

Nickel Plate Forend: 64

Finishes: EB/FB BL1 Electro Brass Forend: 64 BL3

76

Electro Brass Forend:

EB

FB

NP



CL155SGVCB

# MECHANICAL DIGITAL DOOR LOCK

Dimensions (mm):

Latch: 60

SG

(B)





TL4

#### **TUBULAR LATCH**

Rebate Set TL7A Available

Finish: NP Dimensions (mm): Nickel Plate Forend: 76

Variations:

**TL2**