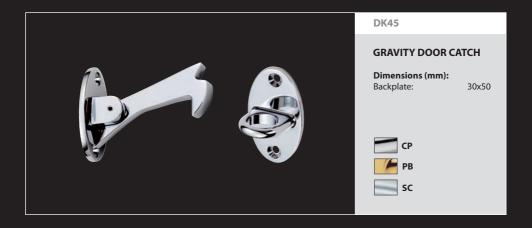

verall Length: 76 57

Overall Length: 64 45

Overall Length: 103 82

Overall Length: 128 107

 $^{(B)}$ 



#### **TL7A REBATE SET**

To Suit Tubular Latches

Dimensions (mm):

Strike: 13x22 Length: 92

**TL8A SUPER REBATE SET** 

To Suit Tubular Latches

Dimensions (mm):

Strike: 13x25 Length: 57

**TL9A REBATE SET** 

To Suit Tubular Latches

Dimensions (mm):

Strike: 13x22 Length: 92

ΕB



(B)





**DLD5030** 

#### **DEAD BOLT**

Dimensions (mm):

Overall Length: 76 Backset: 57

Variations: DLD5040

Overall Length: 103 Backset: 82 **DLD5050** 

Overall Length: 128 107 Backset:







**B** 



AA45

## **CONCEALED CHAIN SPRING DOOR CLOSER**

FIRE TEST CERTIFICATE BS476:PART 22:1987

Dimensions (mm):

Forend: 45

**Variations:** 

AA45R Radius



 $^{\left( \mathsf{B}\right) }$