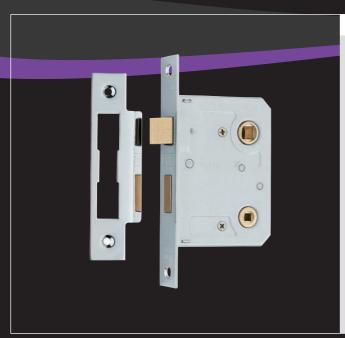

BL4

#### **BATHROOM LOCK**

Finish: NP
Dimensions (mm):
Nickel Plate Forend: 76

Variations:

BL2

Nickel Plate Forend: 64

Finishes: EB/FB BL1 Electro Brass Forend: 64 BL3

76

Electro Brass Forend:

EB

FB

NP

CL155SGVCB