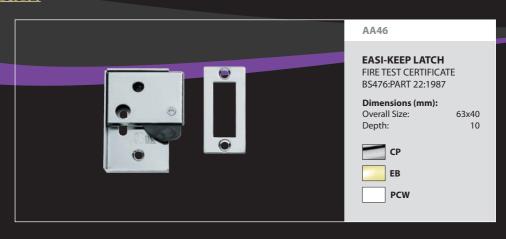

## **CONCEALED CHAIN SPRING DOOR CLOSER**

FIRE TEST CERTIFICATE BS476:PART 22:1987

Dimensions (mm):

Forend: 45

**Variations:** 

AA45R Radius

 $^{\left( \mathsf{B}\right) }$ 