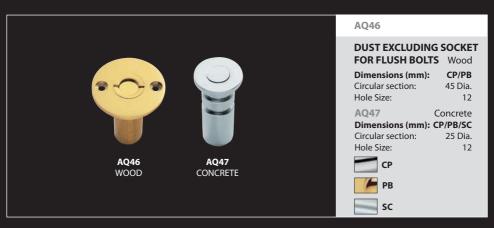

AA34

# **SECURITY BOLT WITH TURN**

Dimensions (mm):

Fixing Plate: 57x20

РΒ

AA35

# **INDICATOR BOLT WITH EMERGENCY RELEASE**

Dimensions (mm):

Fixing Plate: 57x20

СР

DSB8225