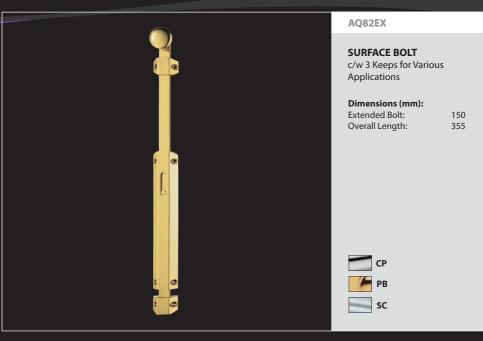

# **INDICATOR BOLT WITH EMERGENCY RELEASE**

Dimensions (mm):

Fixing Plate: 57x20

СР

DSB8225