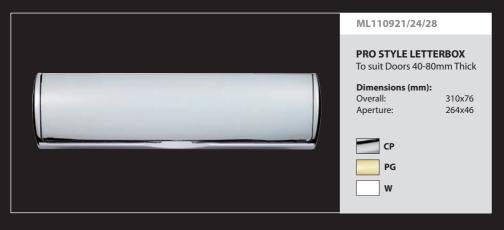

AA34

# **SECURITY BOLT WITH TURN**

Dimensions (mm):

Fixing Plate: 57x20



РΒ



AA35

# **INDICATOR BOLT WITH EMERGENCY RELEASE**

Dimensions (mm):

Fixing Plate: 57x20



СР





DSB8225

#### **SECURITY DOOR BOLT**

Dimensions (mm):

Length: 60 Backset: 32

Variations: DSB8225L

Length: 85 Backset: 57 DSK8000 Key

СР ΕB

SC

B

















BL4

#### **BATHROOM LOCK**

Finish: NP
Dimensions (mm):
Nickel Plate Forend: 76

Variations:

BL2

Nickel Plate Forend: 64

Finishes: EB/FB BL1 Electro Brass Forend: 64 BL3

76

Electro Brass Forend:

EB

FB

NP



CL155SGVCB

# MECHANICAL DIGITAL DOOR LOCK

Dimensions (mm):

Latch: 60

SG

(B)





TL4

#### **TUBULAR LATCH**

Rebate Set TL7A Available

Finish: NP Dimensions (mm): Nickel Plate Forend: 76

Variations:

**TL2** Tu