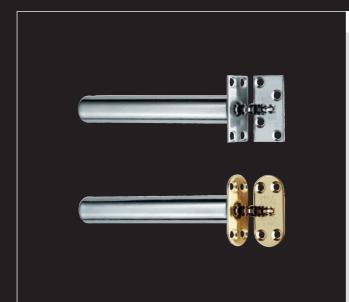

## **CONCEALED CHAIN SPRING DOOR CLOSER**

FIRE TEST CERTIFICATE BS476:PART 22:1987

Dimensions (mm):

Forend: 45

**Variations:** 

AA45R Radius

 $^{\left( \mathsf{B}\right) }$ 