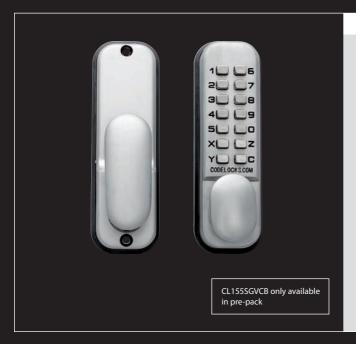

EB

FB

NP

CL155SGVCB

# MECHANICAL DIGITAL DOOR LOCK

Dimensions (mm):

Latch: 60

SG

(B)

TL4