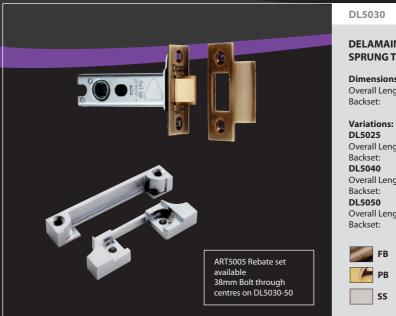

**TL9A REBATE SET** 

To Suit Tubular Latches

Dimensions (mm):

Strike: 13x22 Length: 92

ΕB

(B)

**DLD5030** 

#### **DEAD BOLT**

Dimensions (mm):

Overall Length: 76 Backset: 57

Variations: DLD5040

Overall Length: 103 Backset: 82 **DLD5050** 

Overall Length: 128 107 Backset:

**B** 

AA45