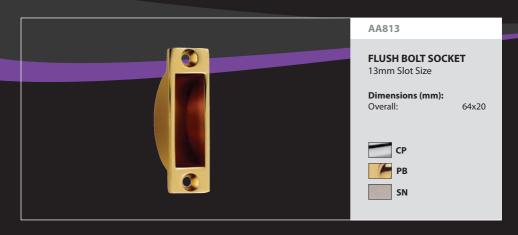

AA34

# **SECURITY BOLT WITH TURN**

Dimensions (mm):

Fixing Plate: 57x20



РΒ



AA35

# **INDICATOR BOLT WITH EMERGENCY RELEASE**

Dimensions (mm):

Fixing Plate: 57x20



СР





DSB8225

#### **SECURITY DOOR BOLT**

Dimensions (mm):

Length: 60 Backset: 32

Variations: DSB8225L

Length: 85 Backset: 57 DSK8000 Key

СР ΕB

SC

B

















BL4

#### **BATHROOM LOCK**

Finish: NP
Dimensions (mm):
Nickel Plate Forend: 76

Variations:

BL2

Nickel Plate Forend: 64

Finishes: EB/FB BL1 Electro Brass Forend: 64 BL3

76

Electro Brass Forend:

EB

FB

NP



CL155SGVCB

# MECHANICAL DIGITAL DOOR LOCK

Dimensions (mm):

Latch: 60

SG

(B)





TL4

#### **TUBULAR LATCH**

Rebate Set TL7A Available

Finish: NP Dimensions (mm): Nickel Plate Forend: 76

Variations:

**TL2** Tubula