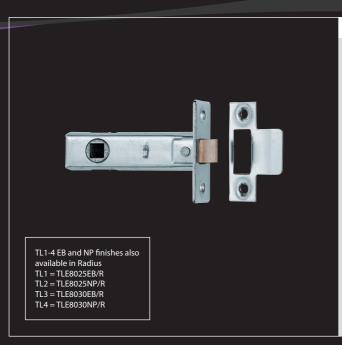

# MECHANICAL DIGITAL DOOR LOCK

Dimensions (mm):

Latch: 60

SG

(B)

TL4

#### **TUBULAR LATCH**

Rebate Set TL7A Available

Finish: NP Dimensions (mm): Nickel Plate Forend: 76

Variations:

**TL2** Tubular Mortice Latch: STL2 Super Latch Extra Spring: 64 STL4 Super Latch Extra Spring: 76

EB/FB/PCB Finishes: TL1 Electro Brass Forend: 64

TL3 Electro Brass Forend: 76 Finishes: EB

STL1 Super Latch Extra Spring: 64 STL3 Super Latch Extra Spring: 76

ΕB

FΒ

PCB

(B)

64