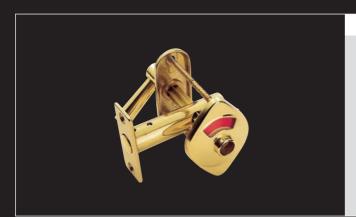

AA34

# **SECURITY BOLT WITH TURN**

Dimensions (mm):

Fixing Plate: 57x20

РΒ

AA35