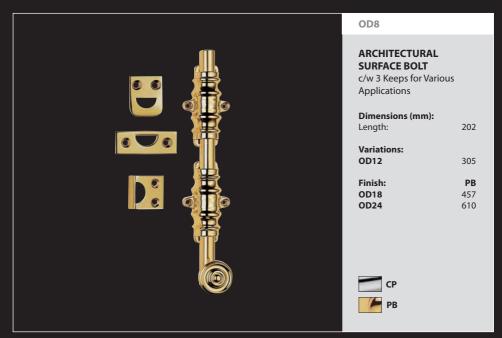

AA34

# **SECURITY BOLT WITH TURN**

Dimensions (mm):

Fixing Plate: 57x20

РΒ

AA35