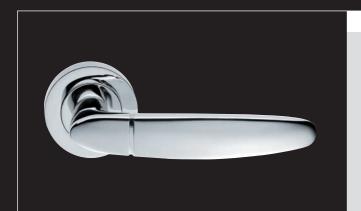

### AT5

#### **ATENA**

Lever on Round Rose

### Dimensions (mm):

Rose: 51 Dia. Rose Thickness: 10 Projection: 69 Lever Length: 130

**CP** \*SPECIAL ORDER

**PB** \*SPECIAL ORDER

SC \*SPECIAL ORDER

**SNPN** \*SPECIAL ORDER