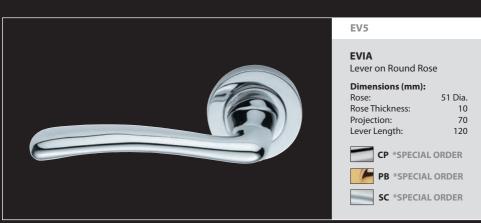

### PE<sub>5</sub>

### **PETRA**

Lever on Round Rose

### Dimensions (mm):

Rose: 51 Dia. Rose Thickness: 10 Projection: 55 Lever Length: 123

**SC** \*SPECIAL ORDER