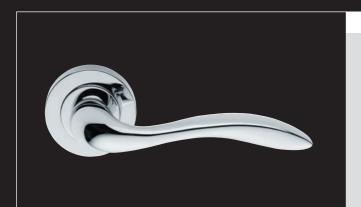

## SU5

## **SURF**

Lever on Round Rose

## Dimensions (mm):

Rose: 51 Dia.
Rose Thickness: 10
Projection: 50
Lever Length: 150

CP \*SPECIAL ORDER

PB \*SPECIAL ORDER

**SC** \*SPECIAL ORDER