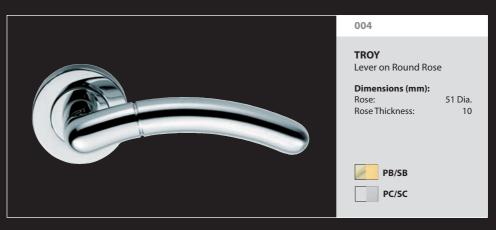

### PE<sub>5</sub>

### **PETRA**

Lever on Round Rose

### Dimensions (mm):

Rose: 51 Dia. Rose Thickness: 10 Projection: 55 Lever Length: 123

**SC** \*SPECIAL ORDER