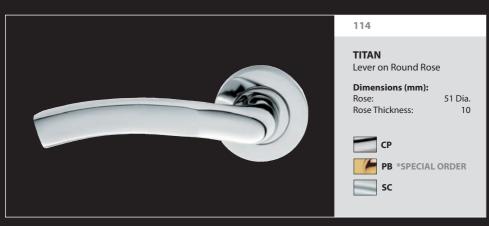

### PE<sub>5</sub>

### **PETRA**

Lever on Round Rose

### Dimensions (mm):

Rose: 51 Dia. Rose Thickness: 10 Projection: 55 Lever Length: 123

**SC** \*SPECIAL ORDER