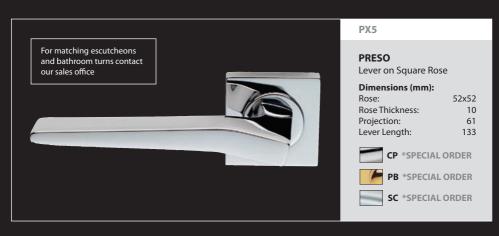

### PE<sub>5</sub>

### **PETRA**

Lever on Round Rose

### Dimensions (mm):

Rose: 51 Dia. Rose Thickness: 10 Projection: 55 Lever Length: 123

**SC** \*SPECIAL ORDER