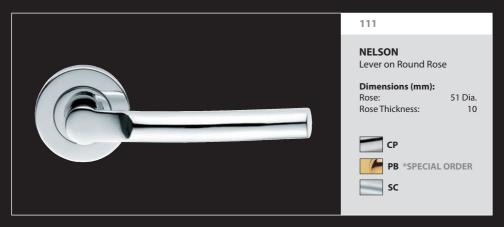

### LM5

# **LE MANS**

Lever on Round Rose

## Dimensions (mm):

51 Dia. Rose: Rose Thickness: 10 Projection: 55 Lever Length: 148

PB \*SPECIAL ORDER

SC \*SPECIAL ORDER

GI5