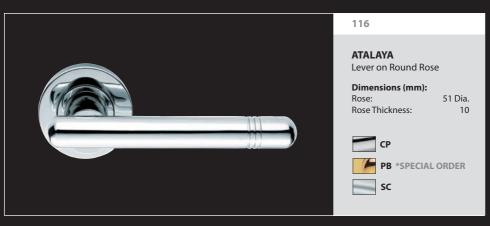

## **GIAVA**

Lever on Round Rose

### Dimensions (mm):

51 Dia. Rose: Rose Thickness: 10 Projection: 60 Lever Length: 131

Round edge roses are screw face fix only. Sharp edge roses with fixing bolts can be offered as an alternative. All designer levers are available in mixed finishes and on backplate as special orders. For matching escutcheons AA1-3 see P150. For matching bathroom turns AQ11-12 and AA10-12 see P151-152.