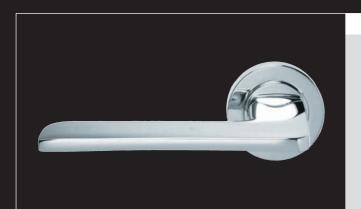

### LM5

# **LE MANS**

Lever on Round Rose

## Dimensions (mm):

51 Dia. Rose: Rose Thickness: 10 Projection: 55 Lever Length: 148

PB \*SPECIAL ORDER

SC \*SPECIAL ORDER

GI5