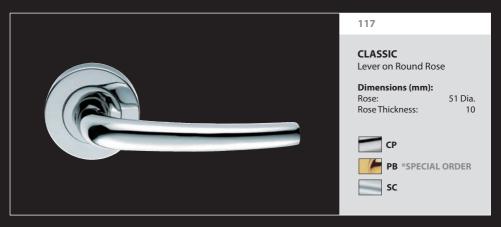

### **BO5**

### **BOHEME**

Lever on Round Rose

### Dimensions (mm):

Rose: 51 Dia. Rose Thickness: 10 Projection: 66 Lever Length: 134

**PB** \*SPECIAL ORDER

SN \*SPECIAL ORDER