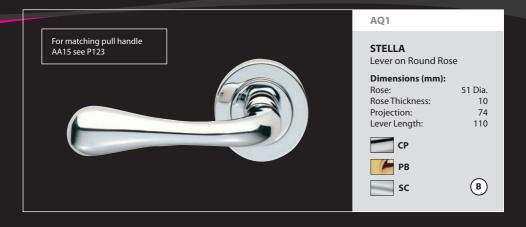

### PE<sub>5</sub>

### **PETRA**

Lever on Round Rose

### Dimensions (mm):

Rose: 51 Dia. Rose Thickness: 10 Projection: 55 Lever Length: 123

**SC** \*SPECIAL ORDER