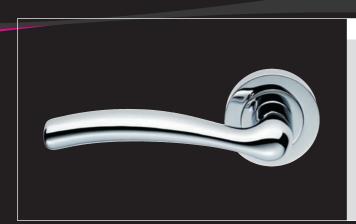

### PE<sub>5</sub>

### **PETRA**

Lever on Round Rose

### Dimensions (mm):

Rose: 51 Dia. Rose Thickness: 10 Projection: 55 Lever Length: 123

**SC** \*SPECIAL ORDER