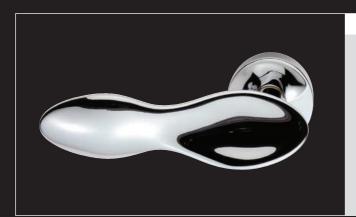

## SP5

#### **SPOON**

Lever on Round Rose

Dimensions (mm): Rose: Rose Thickness:

Projection: Lever Length:

CP \*SPECIAL ORDER

PB \*SPECIAL ORDER

SB \*SPECIAL ORDER

SC \*SPECIAL ORDER

#### Dimensions (mm):

Rose: 50 Dia.
Rose Thickness: 10
Projection: 77
Lever Length: 131

**CP** \*SPECIAL ORDER

SC \*SPECIAL ORDER

**SN** \*SPECIAL ORDER

52 Dia.

12

65

145

SN \*SPECIAL ORDER