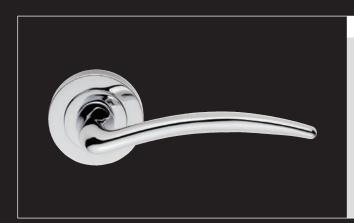

### LM5

# **LE MANS**

Lever on Round Rose

## Dimensions (mm):

51 Dia. Rose: Rose Thickness: 10 Projection: 55 Lever Length: 148

PB \*SPECIAL ORDER

SC \*SPECIAL ORDER

GI5