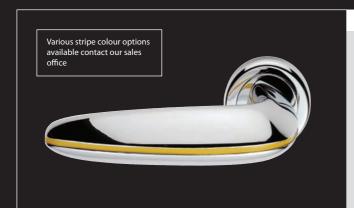

## SP5

#### **SPOON**

Lever on Round Rose

Dimensions (mm): Rose: Rose Thickness:

Projection: Lever Length:

CP \*SPECIAL ORDER

PB \*SPECIAL ORDER

SB \*SPECIAL ORDER

SC \*SPECIAL ORDER