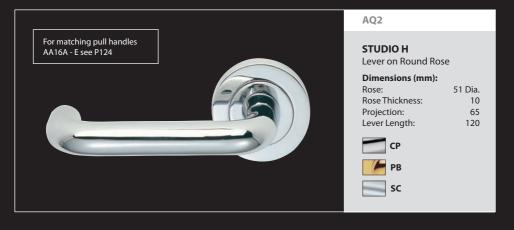

### LM5

# **LE MANS**

Lever on Round Rose

## Dimensions (mm):

51 Dia. Rose: Rose Thickness: 10 Projection: 55 Lever Length: 148

PB \*SPECIAL ORDER

SC \*SPECIAL ORDER

GI5