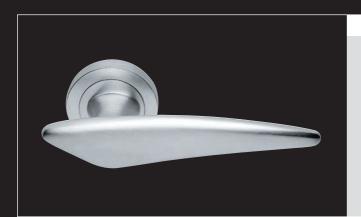

### PE<sub>5</sub>

### **PETRA**

Lever on Round Rose

### Dimensions (mm):

Rose: 51 Dia. Rose Thickness: 10 Projection: 55 Lever Length: 123

**SC** \*SPECIAL ORDER