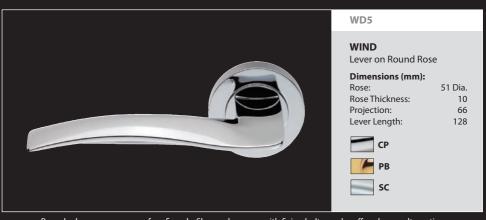

### LM5

# **LE MANS**

Lever on Round Rose

## Dimensions (mm):

51 Dia. Rose: Rose Thickness: 10 Projection: 55 Lever Length: 148

PB \*SPECIAL ORDER

SC \*SPECIAL ORDER

GI5