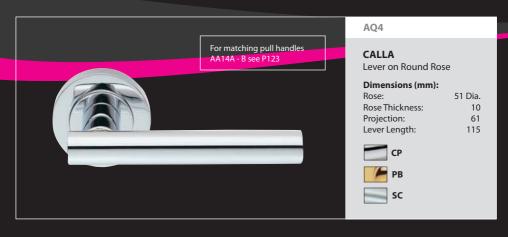

### **BO5**

### **BOHEME**

Lever on Round Rose

### Dimensions (mm):

Rose: 51 Dia. Rose Thickness: 10 Projection: 66 Lever Length: 134

**PB** \*SPECIAL ORDER

SN \*SPECIAL ORDER