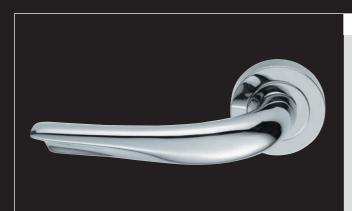

### PE<sub>5</sub>

### **PETRA**

Lever on Round Rose

### Dimensions (mm):

Rose: 51 Dia. Rose Thickness: 10 Projection: 55 Lever Length: 123

**SC** \*SPECIAL ORDER