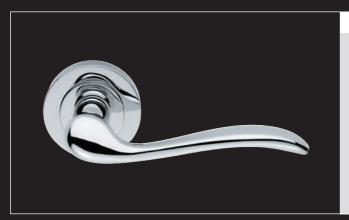

## **GIAVA**

Lever on Round Rose

### Dimensions (mm):

51 Dia. Rose: Rose Thickness: 10 Projection: 60 Lever Length: 131

Round edge roses are screw face fix only. Sharp edge roses with fixing bolts can be offered as an alternative. All designer levers are available in mixed finishes and on backplate as special orders. For matching escutcheons AA1-3 see P150. For matching bathroom turns AQ11-12 and AA10-12 see P151-152.