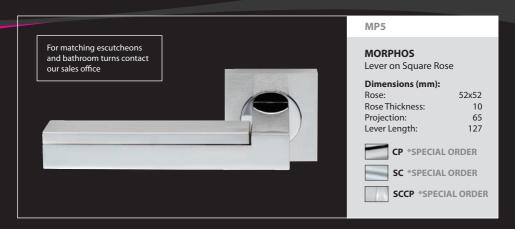

s (mm):

Rose: 51 Dia. Rose Thickness: 10 Projection: 66 Lever Length: 134





**PB** \*SPECIAL ORDER



SN \*SPECIAL ORDER



### BR5

## **BRESCIA**

Lever on Round Rose

### Dimensions (mm):

52 Dia. Rose: Rose Thickness: 10 Projection: 63 Lever Length: 125



CP \*SPECIAL ORDER



PB \*SPECIAL ORDER



### EL5

### **ELIS**

Lever on Round Rose

#### Dimensions (mm):

Rose: 51 Dia. Rose Thickness: 10 Projection: 62 Lever Length: 144



**CP** \*SPECIAL ORDER



**PB** \*SPECIAL ORDER



Round edge roses are screw face fix only. Sharp edge roses with fixing bolts can be offered as an alternative. All designer levers are available in mixed finishes and on backplate as special orders. For matching escutcheons AA1-3 see P150. For matching bathroom turns AQ11-12 and AA10-12 see P151-152.









### **UO5**

#### uovo

Lever on Round Rose

### Dimensions (mm):

Rose: 51 Dia. Rose Thickness: 10 79 Projection: Lever Length: 78









### **DI5CPBL**

### DIVA

Lever on Round Rose

#### Dimensions (mm):

51 Dia. Rose Thickness: 10 Projection: 63 Lever Length: 125



CP \*SPECIAL ORDER



**PB** \*SPECIAL ORDER



SC \*SPECIAL ORDER



### AT5

#### **ATENA**

Lever on Round Rose

### Dimensions (mm):

Rose: 51 Dia. Rose Thickness: 10 Projection: 69 Lever Length: 130



**CP** \*SPECIAL ORDER



**PB** \*SPECIAL ORDER



SC \*SPECIAL ORDER



**SNPN** \*SPECIAL ORDER



### EA5

#### **EASY**

Lever on Round Rose

#### Dimensions (mm):

Rose: 51 Dia.
Rose Thickness: 10
Projection: 60
Lever Length: 140



**CP** \*SPECIAL ORDER



PB \*SPECIAL ORDER



SC \*SPECIAL ORDER



#