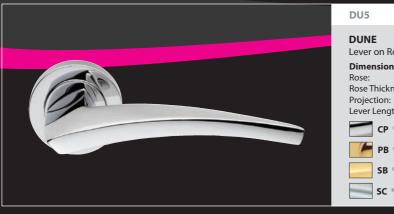

### PE<sub>5</sub>

### **PETRA**

Lever on Round Rose

### Dimensions (mm):

Rose: 51 Dia. Rose Thickness: 10 Projection: 55 Lever Length: 123

**SC** \*SPECIAL ORDER