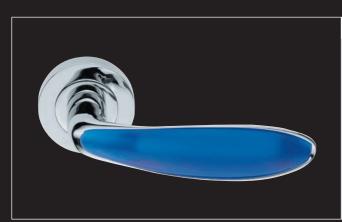

### **DI5CPBL**

### DIVA

Lever on Round Rose

#### Dimensions (mm):

51 Dia. Rose Thickness: 10 Projection: 63 Lever Length: 125

CP \*SPECIAL ORDER

**PB** \*SPECIAL ORDER

SC \*SPECIAL ORDER