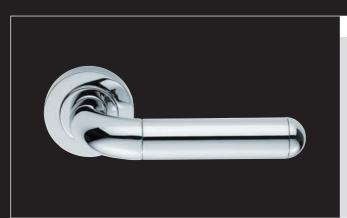

NS**

Lever on Round Rose

## Dimensions (mm):

51 Dia. Rose: Rose Thickness: 10 Projection: 55 Lever Length: 148





PB \*SPECIAL ORDER



SC \*SPECIAL ORDER



GI5

## **GIAVA**

Lever on Round Rose

### Dimensions (mm):

51 Dia. Rose: Rose Thickness: 10 Projection: 60 Lever Length: 131









Round edge roses are screw face fix only. Sharp edge roses with fixing bolts can be offered as an alternative. All designer levers are available in mixed finishes and on backplate as special orders. For matching escutcheons AA1-3 see P150. For matching bathroom turns AQ11-12 and AA10-12 see P151-152.









### **BO5**

### **BOHEME**

Lever on Round Rose

### Dimensions (mm):

Rose: 51 Dia. Rose Thickness: 10 Projection: 66 Lever Length: 134





**PB** \*SPECIAL ORDER



SN \*SPECIAL ORDER



### BR5

## **BRESCIA**

Lever on Round Rose

### Dimensions (mm):

52 Dia. Rose: Rose Thickness: 10 Projection: 63 Lever Length: 125



CP \*SPECIAL ORDER



PB \*SPECIAL ORDER



### EL5

### **ELIS**

Lever on Round Rose

#### Dimensions (mm):

Rose: 51 Dia. Rose Thickness: 10 Projection: 62 Lever Length: 144



**CP** \*SPECIAL ORDER



**PB** \*SPECIAL ORDER



Round edge roses are screw face fix only. Sharp edge roses with fixing bolts can be offered as an alternative. All designer levers are available in mixed finishes and on backplate as special orders. For matching escutcheons AA1-3 see P150. For matching bathroom turns AQ11-12 and AA10-12 see P151-152.









### **UO5**

#### uovo

Lever on Round Rose

### Dimensions (mm):

Rose: 51 Dia. Rose Thickness: 10 79 Projection: Lev