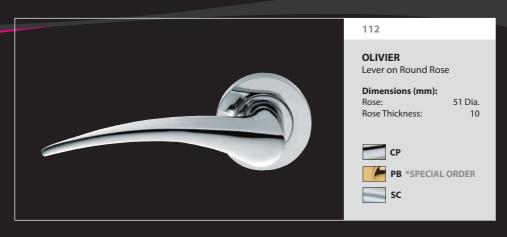

## **GIAVA**

Lever on Round Rose

### Dimensions (mm):

51 Dia. Rose: Rose Thickness: 10 Projection: 60 Lever Length: 131

Round edge roses are screw face fix only. Sharp edge roses with fixing bolts can be offered as an alternative. All designer levers are available in mixed finishes and on backplate as special orders. For matching escutcheons AA1-3 see P150. For matching bathroom turns AQ11-12 and AA10-12 see P151-152.