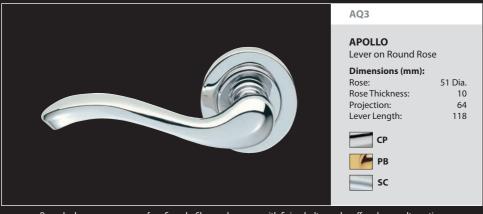

## **GIAVA**

Lever on Round Rose

### Dimensions (mm):

51 Dia. Rose: Rose Thickness: 10 Projection: 60 Lever Length: 131

Round edge roses are screw face fix only. Sharp edge roses with fixing bolts can be offered as an alternative. All designer levers are available in mixed finishes and on backplate as special orders. For matching escutcheons AA1-3 see P150. For matching bathroom turns AQ11-12 and AA10-12 see P151-152.