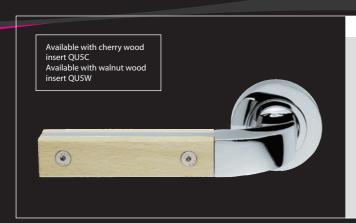

### QU5B

**QUADRA** Beech Wood Insert Lever on Round Rose

### Dimensions (mm):

Rose: 51 Dia.
Rose Thickness: 10
Projection: 70
Lever Length: 139

CP \*SPECIAL ORDER

PB \*SPECIAL ORDER

SC \*SPECIAL ORDER