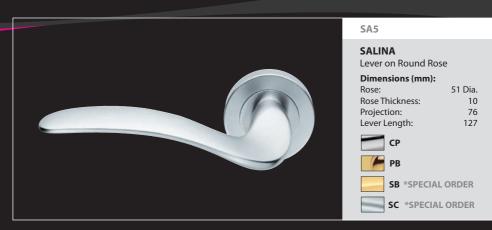

#### CN<sub>5</sub>

## CARMEN

Lever on Round Rose

#### Dimensions (mm):

Rose: 50 Dia.
Rose Thickness: 10
Projection: 77
Lever Length: 131

**CP** \*SPECIAL ORDER

SC \*SPECIAL ORDER

**SN** \*SPECIAL ORDER

52 Dia.

12

65