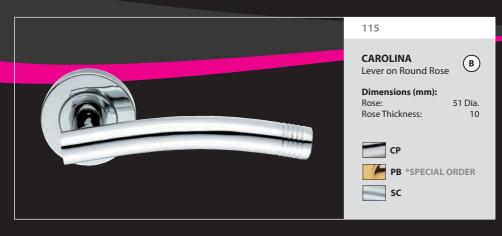

### LM5

# **LE MANS**

Lever on Round Rose

## Dimensions (mm):

51 Dia. Rose: Rose Thickness: 10 Projection: 55 Lever Length: 148

PB \*SPECIAL ORDER

SC \*SPECIAL ORDER

GI5