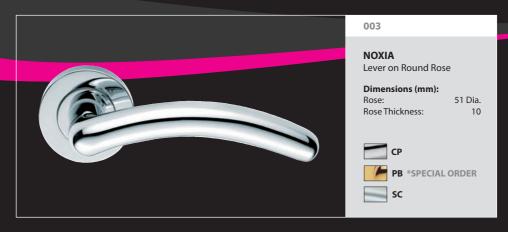

### **DI5CPBL**

### DIVA

Lever on Round Rose

#### Dimensions (mm):

51 Dia. Rose Thickness: 10 Projection: 63 Lever Length: 125

CP \*SPECIAL ORDER

**PB** \*SPECIAL ORDER

SC \*SPECIAL ORDER