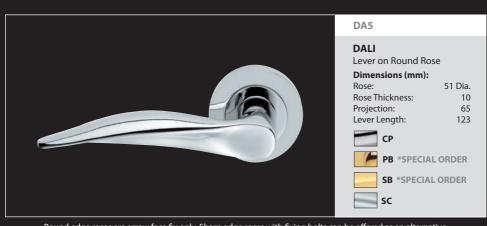

### PE<sub>5</sub>

### **PETRA**

Lever on Round Rose

### Dimensions (mm):

Rose: 51 Dia. Rose Thickness: 10 Projection: 55 Lever Length: 123

**SC** \*SPECIAL ORDER