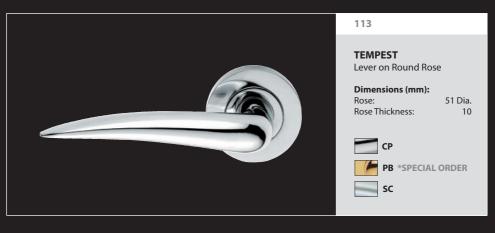

### **BO5**

### **BOHEME**

Lever on Round Rose

### Dimensions (mm):

Rose: 51 Dia. Rose Thickness: 10 Projection: 66 Lever Length: 134

**PB** \*SPECIAL ORDER

SN \*SPECIAL ORDER