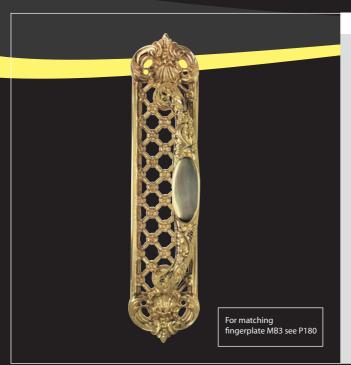

L HANDLE**

on Rose Concealed Fix

## Dimensions (mm):

 Length:
 229

 Centres:
 196

 Rose:
 51 Dia.

 Projection:
 73.

СР



SC \*SPECIAL ORDER

For matching lever AQ1 see P21











AA18

#### **ESPRIT 2 PULL HANDLE**

on Rose

Concealed Fix

## Dimensions (mm):

Length: 229 Rose: 51 Dia. Projection: 51

СР

E P

PB

SC \*SPECIAL ORDER

For matching lever AQ5 see P22

AA19

## **VERONICA PULL HANDLE**

On Rose Concealed Fix

#### Dimensions (mm):

Length:229Rose:51 Dia.Projection:62

СР



SC \*SPECIAL ORDER











PF108

# REEDED GRIP PULL HANDLE

**Bolt Through** 

## Dimensions (mm):

| Length:     | 500     |
|-------------|---------|
| Rose:       | 56 Dia. |
| Projection: | 80      |
| Centres:    | 352     |
| Diameter:   | 30      |
|             |         |

6

PE





MB40

# **ORNATE PULL HANDLE**

Trellis

## Dimensions (mm):

Backplate: 305x70 Handle Length: 200 Projection: 50

-

DE