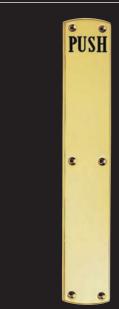

## **ENGRAVED PUSH PLATE**

Dimensions (mm):

Backplate: 457x76 Plate Thickness: 4.5

PI

**LAURIN PULL HANDLE** 

Dimensions (mm):

377x42 Handle Length: 274 51

Left Hand