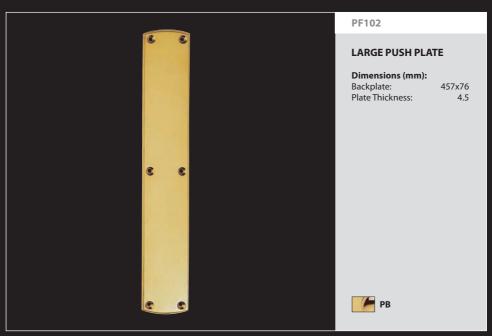

## **ENGRAVED PUSH PLATE**

Dimensions (mm):

Backplate: 457x76 Plate Thickness: 4.5

PI

**LAURIN PULL HANDLE** 

Dimensions (mm):

377x42 Handle Length: 274 51

Left Hand