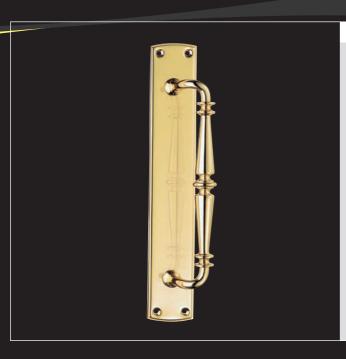

## **ORNATE PULL HANDLE**

Dimensions (mm):

Backplate: 382x64 Handle Length: 270 Projection: 69

PB