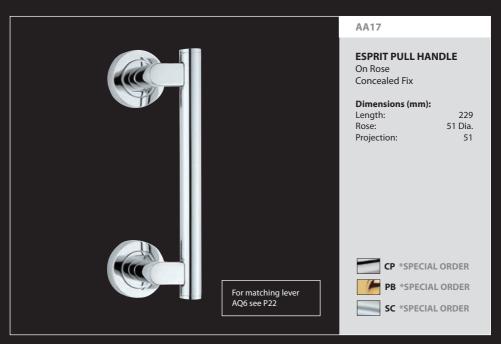

AA18

#### **ESPRIT 2 PULL HANDLE**

on Rose

Concealed Fix

## Dimensions (mm):

Length: 229 Rose: 51 Dia. Projection: 51

СР

E P

PB

SC \*SPECIAL ORDER

For matching lever AQ5 see P22

AA19