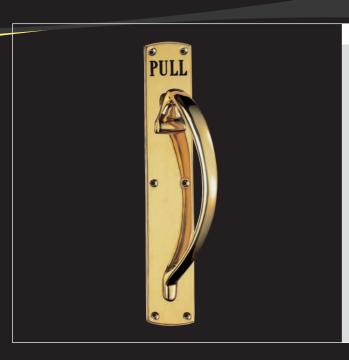

# ENGRAVED LARGE PULL HANDLE

Right Hand

Dimensions (mm):

Backplate: 457x76 Handle Length: 334 Projection: 90.5

Variations:

PF104EL Left Hand

PB

PF105E