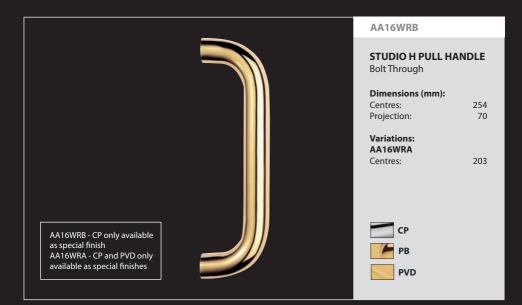

# REEDED GRIP PULL HANDLE

**Bolt Through** 

## Dimensions (mm):

| Length:     | 500     |
|-------------|---------|
| Rose:       | 56 Dia. |
| Projection: | 80      |
| Centres:    | 352     |
| Diameter:   | 30      |
|             |         |