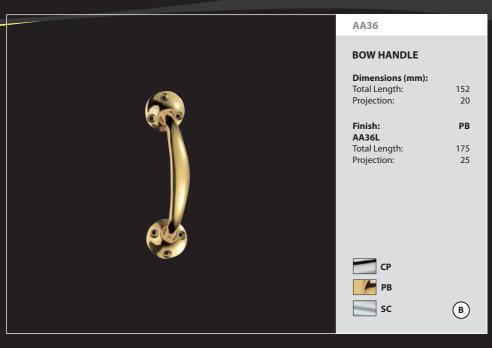

PF103ER

# ENGRAVED LARGE PULL HANDLE

Right Hand

Dimensions (mm):

Backplate: 457x76 Handle Length: 334 Projection: 90.5

Variations:

PF104EL Left Hand



PB



PF105E

## **ENGRAVED PUSH PLATE**

Dimensions (mm):

Backplate: 457x76 Plate Thickness: 4.5



PI





**LAURIN PULL HANDLE** 

Dimensions (mm):

377x42 Handle Length: 274 51

Left Hand



PF110

**LAURIN FINGER PLATE** 

Dimensions (mm):

Backplate: 370x64

PB





PF106

## **ORNATE PULL HANDLE**

Dimensions (mm):

Backplate: 382x64 Handle Length: 270 Projection: 69



PB



# **FINGER PLATE**

## Dimensions (mm):

Backplate: 382x64





PB







PB











#### **AA95**

## **CAST PULL HANDLE**

Dimensions (mm):

Backplate: 295x60.5 Handle Length: 170 Projection: 65 Plate Thickness:







PB

350

300



AA14A

#### **CALLA PULL HANDLE**

on Rose

#### Dimensions (mm):

 Length:
 229

 Centres:
 200

 Rose:
 51 Dia.

 Projection:
 56

Finish:

AA14B

Length: Centres:

CI

**₽** PB

\_\_\_

AA15

## **STELLA PULL HANDLE**

on Rose Concealed Fix

## Dimensions (mm):

 Length:
 229

 Centres:
 196

 Rose:
 51 Dia.

 Projection:
 73.

СР



SC \*SPECIAL ORDER

For matching lever AQ1 see P21











AA18

#### **ESPRIT 2 PULL HANDLE**

on Rose

Concealed Fix

## Dimensions (mm):

Length: 229 Rose: 51 Dia. Projection: 51

СР

E P

PB

SC \*SPECIAL ORDER

For matching lever AQ5 see P22

AA19

## **VERONICA PULL HANDLE**

On Rose Conceal