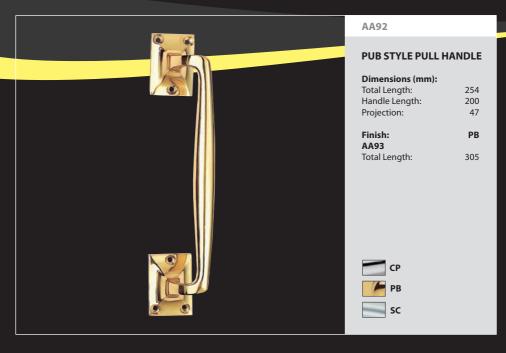

PF103ER

# ENGRAVED LARGE PULL HANDLE

Right Hand

Dimensions (mm):

Backplate: 457x76 Handle Length: 334 Projection: 90.5

Variations:

PF104EL Left Hand



PB



PF105E

## **ENGRAVED PUSH PLATE**

Dimensions (mm):

Backplate: 457x76 Plate Thickness: 4.5



PI





**LAURIN PULL HANDLE** 

Dimensions (mm):

377x42 Handle Length: 274 51

Left Hand



PF110

**LAURIN FINGER PLATE** 

Dimensions (mm):

Backplate: 370x64

PB





PF106

## **ORNATE PULL HANDLE**

Dimensions (mm):

Backplate: 382x64 Handle Length: 270 Projection: 69



PB



# **FINGER PLATE**

## Dimensions (mm):

Backplate: 382x64





PB







PB











#### **AA95**

## **CAST PULL HANDLE**

Dimensions (mm):

Backplate: 295x60.5 Handle Length: 170 Projection: 65 Plate Thickness:







PB

350

300



AA14A

#### **CALLA PULL HANDLE**

on Rose

#### Dimensions (mm):

 Length:
 229

 Centres:
 200

 Rose:
 51 Dia.

 Projection:
 56

Finish:

AA14B

Length: Centres:

CI

**₽** PB

\_\_\_

AA15

## **STELLA PULL HANDLE**

on Rose Concealed Fix

## Dimensions (mm):

 Length:
 229

 Centres:
 196

 Rose:
 51 Dia.

 Projection:
 73.

СР



SC \*SPECIAL ORDER

For matching lever AQ1 see P21











AA18

#### **ESPRIT 2 PULL HANDLE**

on Rose

Concealed Fix

## Dimensions (mm):

Length: 229 Rose: 51 Dia. Projection: 51

СР

E P

PB

SC \*SPECIAL ORDER

For matching lever AQ5 see P22

AA19

## **VERONICA PULL HANDLE**

On Ro