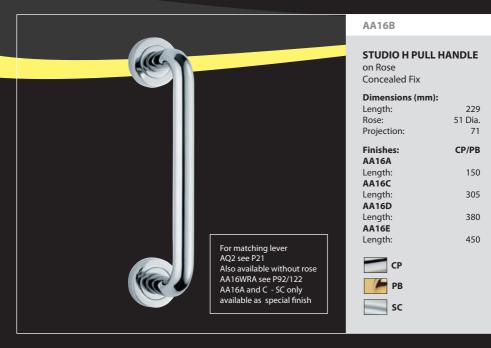

## **STELLA PULL HANDLE**

on Rose Concealed Fix

## Dimensions (mm):

 Length:
 229

 Centres:
 196

 Rose:
 51 Dia.

 Projection:
 73.

СР

SC \*SPECIAL ORDER

For matching lever AQ1 see P21