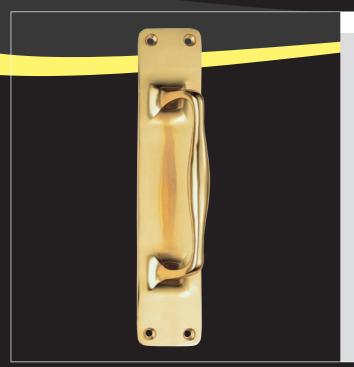

## **CAST PULL HANDLE**

Dimensions (mm):

Backplate: 295x60.5 Handle Length: 170 Projection: 65 Plate Thickness:

PB

350

300

AA14A