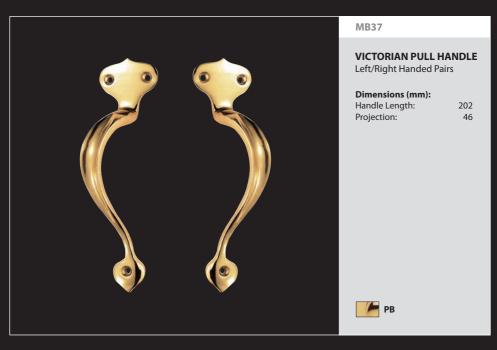

PF103ER

# ENGRAVED LARGE PULL HANDLE

Right Hand

Dimensions (mm):

Backplate: 457x76 Handle Length: 334 Projection: 90.5

Variations:

PF104EL Left Hand



PB



PF105E

## **ENGRAVED PUSH PLATE**

Dimensions (mm):

Backplate: 457x76 Plate Thickness: 4.5



PI





**LAURIN PULL HANDLE** 

Dimensions (mm):

377x42 Handle Length: 274 51

Left Hand



PF110

**LAURIN FINGER PLATE** 

Dimensions (mm):

Backplate: 370x64

PB





PF106

## **ORNATE PULL HANDLE**

Dimensions (mm):

Backplate: 382x64 Handle Length: 270 Projection: 69



PB



# **FINGER PLATE**

## Dimensions (mm):

Backplate: 382x64





PB







PB











#### **AA95**

## **CAST PULL HANDLE**

Dimensions (mm):

Backplate: 295x60.5 Handle Length: 170 Projection: 65 Plate Thickness:







PB

350

300



AA14A

#### **CALLA PULL HANDLE**

on Rose

#### Dimensions (mm):

 Length:
 229

 Centres:
 200

 Rose:
 51 Dia.

 Projection:
 56

Finish:

AA14B

Length: Centres:

CI

**₽** PB

\_\_\_

AA15

## **STELLA PULL HANDLE**

on Rose Concealed Fix

## Dimensions (mm):

 Length:
 229

 Centres:
 196

 Rose:
 51 Dia.

 Projection:
 73.

СР



SC \*SPECIAL ORDER

For matching lever AQ1 see P21











AA18

#### **ESPRIT 2 PULL HANDLE**

on Rose

Concealed Fix

## Dimensions (mm):

Length: 229 Rose: 51 Dia. Projection: 51

СР

E P

PB

SC \*SPECIAL ORDER

For matching lever AQ5 see P22

AA19

## **VERONICA PULL HANDLE**

On Rose Concealed