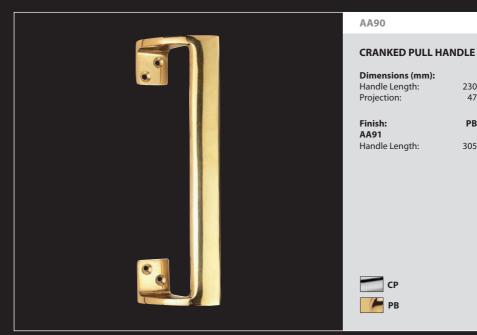

PF103ER

# ENGRAVED LARGE PULL HANDLE

Right Hand

Dimensions (mm):

Backplate: 457x76 Handle Length: 334 Projection: 90.5

Variations:

PF104EL Left Hand



PB



PF105E

## **ENGRAVED PUSH PLATE**

Dimensions (mm):

Backplate: 457x76 Plate Thickness: 4.5



PI





**LAURIN PULL HANDLE** 

Dimensions (mm):

377x42 Handle Length: 274 51

Left Hand



PF110

**LAURIN FINGER PLATE** 

Dimensions (mm):

Backplate: 370x64

PB





PF106

## **ORNATE PULL HANDLE**

Dimensions (mm):

Backplate: 382x64 Handle Length: 270 Projection: 69



PB



# **FINGER PLATE**

## Dimensions (mm):

Backplate: 382x64





PB







PB











#### **AA95**

## **CAST PULL HANDLE**

Dimensions (mm):

Backplate: 295x60.5 Handle Length: 170 Projection: 65 Plate Thickness:







PB

350

300



AA14A

#### **CALLA PULL HANDLE**

on Rose

#### Dimensions (mm):

 Length:
 229

 Centres:
 200

 Rose:
 51 Dia.

 Projection:
 56

Finish:

AA14B

Length: Centres:

CI

**₽** PB

\_\_\_

AA15

## **STELLA PULL HANDLE**

on Rose Concealed Fix

## Dimensions (mm):

 Length:
 229

 Centres:
 196

 Rose:
 51 Dia.

 Projection:
 73.

СР



SC \*SPECIAL ORDER

For matching lever AQ1 see P21











AA18

#### **ESPRIT 2 PULL HANDLE**

on Rose

Concealed Fix

## Dimensions (mm):

Length: 229 Rose: 51 Dia. Projection: 51

СР

E P

PB

SC \*SPECIAL ORDER

For matching lever AQ5 see P22

AA19

## **VERONICA PULL HANDLE**

On Rose