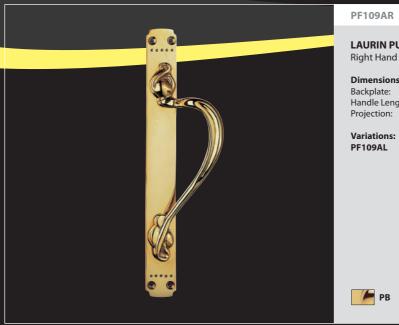

## **ENGRAVED PUSH PLATE**

Dimensions (mm):

Backplate: 457x76 Plate Thickness: 4.5

PI

**LAURIN PULL HANDLE** 

Dimensions (mm):

377x42 Handle Length: 274 51

Left Hand