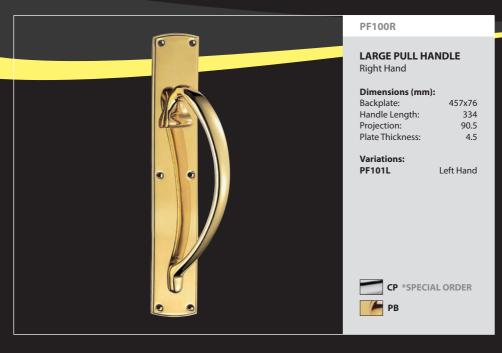

PF103ER

# ENGRAVED LARGE PULL HANDLE

Right Hand

Dimensions (mm):

Backplate: 457x76 Handle Length: 334 Projection: 90.5

Variations:

PF104EL Left Hand

PB

PF105E