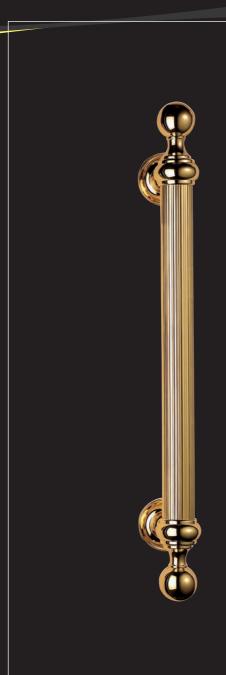

# REEDED GRIP PULL HANDLE

**Bolt Through** 

## Dimensions (mm):

| Length:     | 500     |
|-------------|---------|
| Rose:       | 56 Dia. |
| Projection: | 80      |
| Centres:    | 352     |
| Diameter:   | 30      |
|             |         |