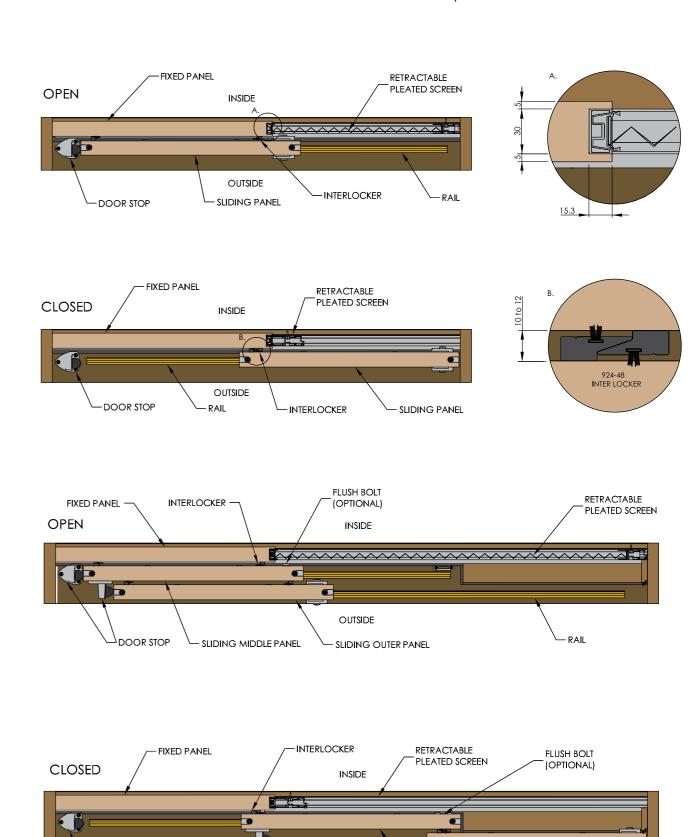

#### ONE FIXED PANEL & ONE SLIDING PANEL **OPEN** -INTERLOCKER FIXED PANEL INSIDE OUTSIDE -RAIL -DOOR STOP -SLIDING PANEL ONE FIXED PANEL & ONE SLIDING PANEL CLOSED -FIXED PANEL -INTERLOCKER INSIDE 924-48 INTER LOCKER OUTSIDE -DOOR STOP -SLIDING PANEL **ONE FIXED PANEL & TWO SLIDING PANELS** FLUSH BOLT -INTERLOCKER -FIXED PANEL OPEN INSIDE OUTSIDE -SLIDING OUTER PANEL —DOOR STOPS -SLIDING MIDDLE PANEL **ONE FIXED PANEL & TWO SLIDING PANELS** FLUSH BOLT (OPTIONAL) -FIXED PANEL INTERLOCKER CLOSED INSIDE RAIL OUTSIDE

-SLIDING MIDDLE PANEL

-SLIDING OUTER PANEL