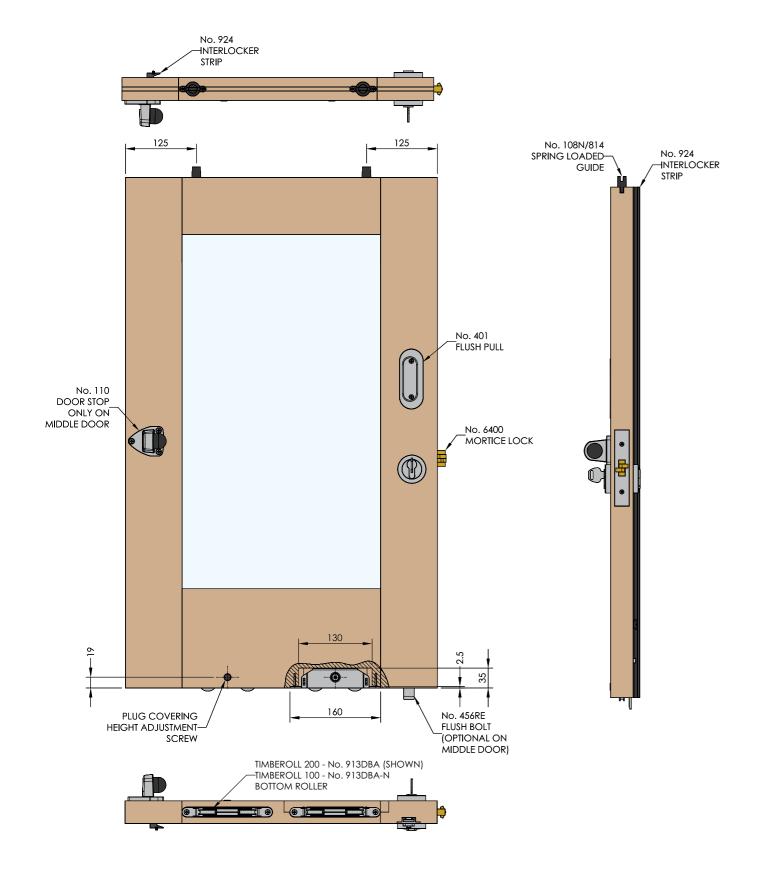

#### Security

Timberoll comes complete with a unique interlocking device that serves multiple purposes. The 924 Interlocker and fin seal provides a tight weather seal solution between the sliding and fixed panel. For multiple panel applications the 924 Interlocker acts to collect and close panels providing weather sealing between each panel. The interlocker also provides a level of security, once engaged the panels collected are unable to move away from their intended line of operation.

The purpose-designed 6400 Sliding Mortice Claw Lock is available for securing the panel closing against the jamb or butting against another door in a by-parting door application. The 6400 Sliding Mortice Claw Lock is available in door kits complete with cylinder, cylinder escutcheons and 401 flush pulls. For multiple panel applications 456 flush bolts can be used to secure these panels.

# **Hardware Layout**

814 Rail with 108/814 Spring load guide