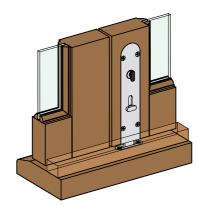

#### Timberoll 200

Exterior Bottom Roller Sliding Door Hardware for panels up to 200kg

Large timber framed sliding panels expand the possibilities of unimpeded passage or panoramic views whilst optimising space or greater indoor-outdoor flow. The bottom roller design is suited to such larger architectural features where the supporting structure or lintel is insufficient for the weight of the door panel or where headroom is limited.

#### **Application**

Brio® Timberoll 200 is an external bottom rolling sliding window and door hardware system for maximum panel weights of up to 200 kilograms. Timberoll 200 is ideally suited for large patio doors with timber-framed glazed panels of up to 3.0 metres high and 3.0 metres wide. Timberoll 200 can be used in both residential and commercial applications where any number of doors can be used on single or multiple lines of rail that can slide to one or both sides of the opening.

#### **Adjustment**

Brio® Timberoll 200 system slides on two self levelling double bogie rollers rebated into the base of each door panel. The full stainless steel construction of the 913DBA double bogie roller and precision stainless steel bearings offers superior rolling performance making Timberoll 200 ideal for coastal applications. The design features a side adjustment screw located at a convenient height to accommodate 23mm stops used on timber joinery for easy of access. The rollers are designed to run on the 914B Bronze and 918 Brass bottom rails.