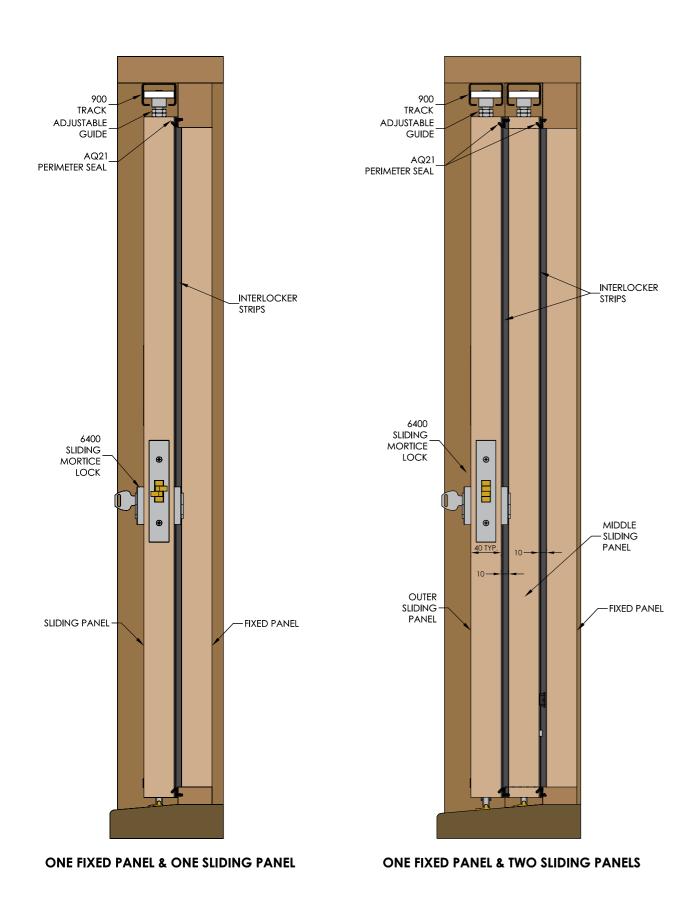

#### Security

Timberoll comes complete with a unique interlocking device that serves multiple purposes. The 924 Interlocker and fin seal provides a tight weather seal solution between the sliding and fixed panel. For multiple panel applications the 924 Interlocker acts to collect and close panels providing weather sealing between each panel. The interlocker also provides a level of security, once engaged the panels collected are unable to move away from their intended line of operation.

The purpose-designed 6400 Sliding Mortice Claw Lock is available for securing the panel closing against the jamb or butting against another door in a by-parting door application. The 6400 Sliding Mortice Claw Lock is available in door kits complete with cylinder, cylinder escutcheons and 401 flush pulls. For multiple panel applications 456 flush bolts can be used to secure these panels.

# **Hardware Layout**

900 Top Guide Channel with 61SS/900 guides

#### **Top View**

900 Top Guide Channel with 61SS/900 guides

\\_\_RAIL

OUTSIDE

ADJUSTABLE \

SLIDING OUTER PANEL

- SLIDING MIDDLE PANEL

#### **End View**

900 Top Guide Channel with 61SS/900 guides