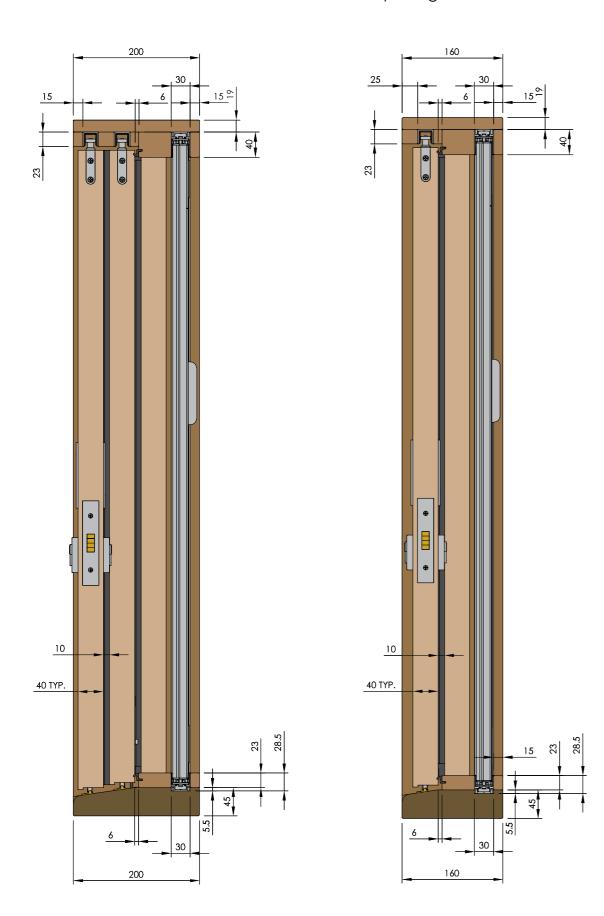

# **Architectural Details**

**Top View** 814 Rail with 108/814 Spring load guide

-LOADED

SLIDING OUTER PANEL

SLIDING MIDDLE PANEL

#### **End View**

814 Rail with 108N/814 Spring load guides

ONE FIXED PANEL & ONE SLIDING PANEL

**ONE FIXED PANEL & TWO SLIDING PANELS** 

# **Top View**

94PPA Inverted channel with 113RB/94 guides

#### **End View**

94PPA Inverted channel with 113RB/94 guides

ONE FIXED PANEL & ONE SLIDING PANEL

ONE FIXED PANEL & TWO SLIDING PANELS