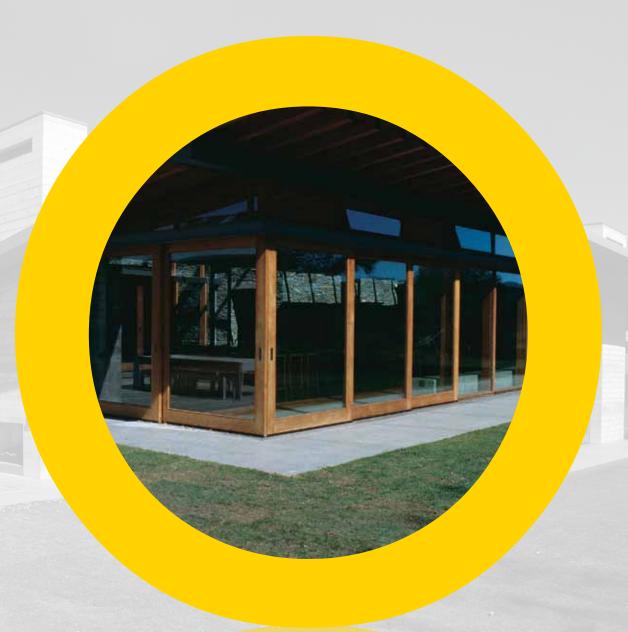

#### Timberoll 200

Exterior Bottom Roller Sliding Door Hardware for panels up to 200kg

Large timber framed sliding panels expand the possibilities of unimpeded passage or panoramic views whilst optimising space or greater indoor-outdoor flow. The bottom roller design is suited to such larger architectural features where the supporting structure or lintel is insufficient for the weight of the door panel or where headroom is limited.

#### **Application**

Brio® Timberoll 200 is an external bottom rolling sliding window and door hardware system for maximum panel weights of up to 200 kilograms. Timberoll 200 is ideally suited for large patio doors with timber-framed glazed panels of up to 3.0 metres high and 3.0 metres wide. Timberoll 200 can be used in both residential and commercial applications where any number of doors can be used on single or multiple lines of rail that can slide to one or both sides of the opening.