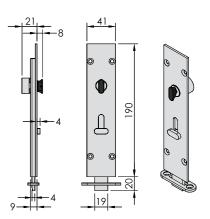

#### **Architectural Details**

#### 456R and 456RE Flush Bolts

Locking Solutions for Straight Sliding Doors

21

913 DBA Bottom Roller