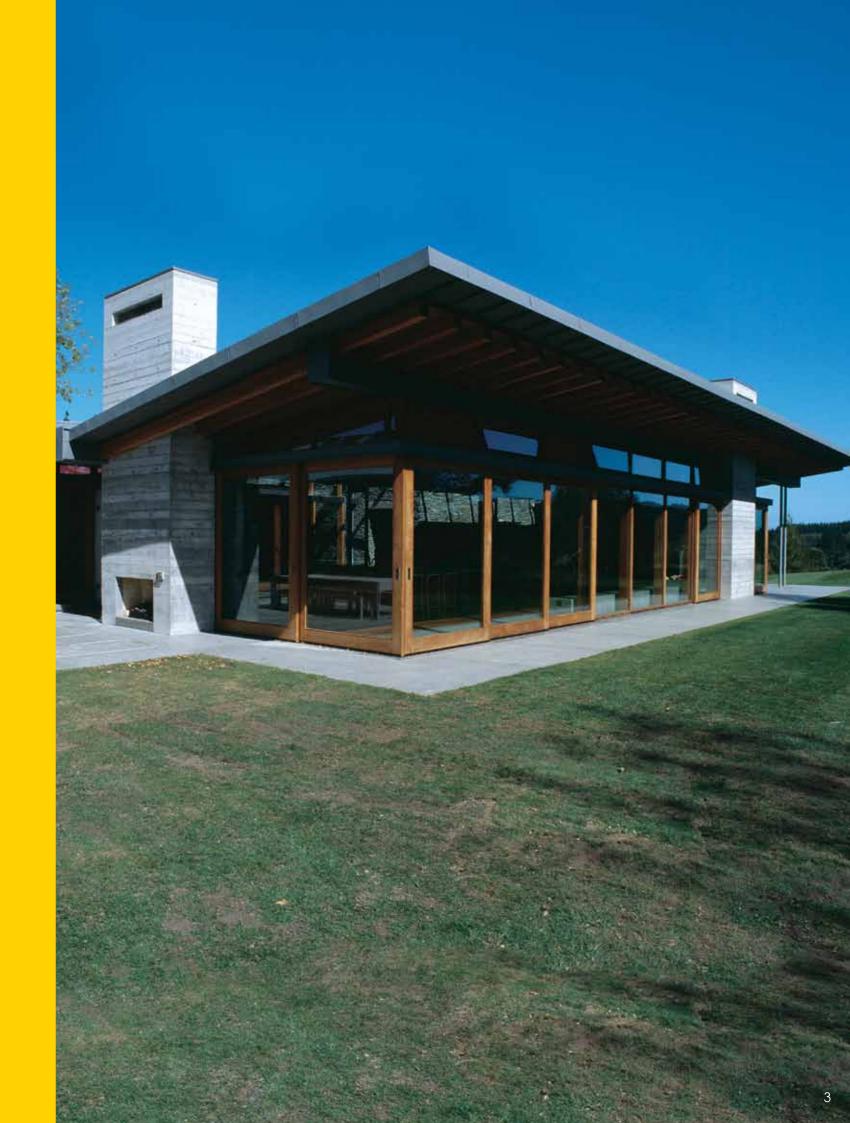

#### Timberoll 200

Exterior Bottom Roller Sliding Door Hardware for panels up to 200kg

Large timber framed sliding panels expand the possibilities of unimpeded passage or panoramic views whilst optimising space or greater indoor-outdoor flow. The bottom roller design is suited to such larger architectural features where the supporting structure or lintel is insufficient for the weight of the door panel or where headroom is limited.

#### **Application**

Brio® Timberoll 200 is an external bottom rolling sliding window and door hardware system for maximum panel weights of up to 200 kilograms. Timberoll 200 is ideally suited for large patio doors with timber-framed glazed panels of up to 3.0 metres high and 3.0 metres wide. Timberoll 200 can be used in both residential and commercial applications where any number of doors can be used on single or multiple lines of rail that can slide to one or both sides of the opening.