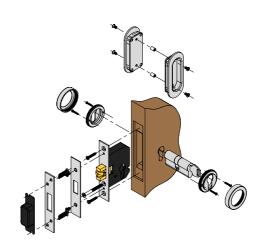

# **Sliding Mortice Lock**

#### 6400 Series

Locking Solutions for Straight Sliding Doors

#### Security

Timberoll comes complete with a unique interlocking device that serves multiple purposes. The 924 Interlocker and fin seal provides a tight weather seal solution between the sliding and fixed panel. For multiple panel applications the 924 Interlocker acts to collect and close panels providing weather sealing between each panel. The interlocker also provides a level of security, once engaged the panels collected are unable to move away from their intended line of operation.

The purpose-designed 6400 Sliding Mortice Claw Lock is available for securing the panel closing against the jamb or butting against another door in a by-parting door application. The 6400 Sliding Mortice Claw Lock is available in door kits complete with cylinder, cylinder escutcheons and 401 flush pulls. For multiple panel applications 456 flush bolts can be used to secure these panels.