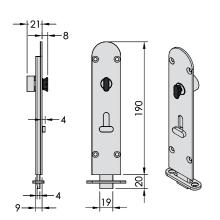

#### 456R and 456RE Flush Bolts

Locking Solutions for Straight Sliding Doors

21

913 DBA Bottom Roller

#### **Installation Details**