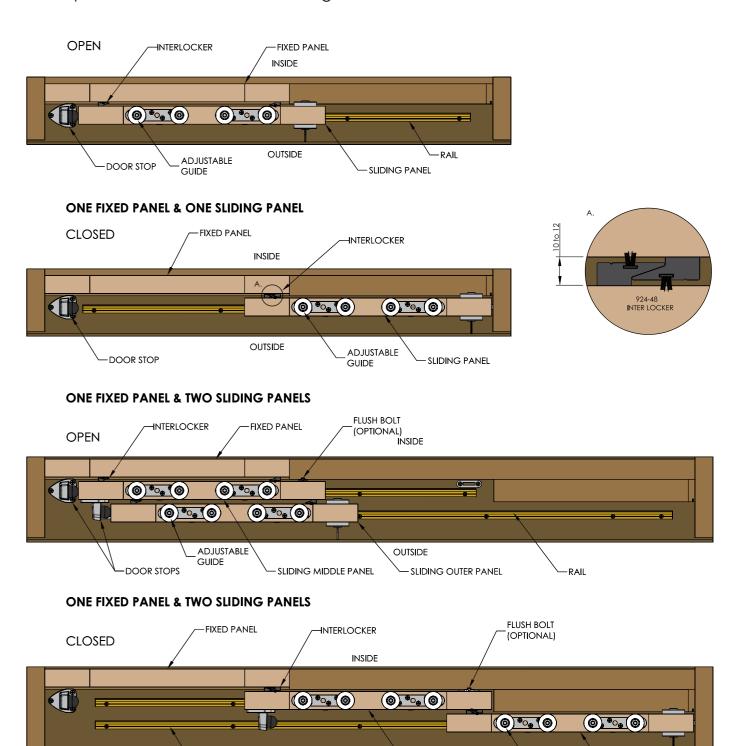

# **Hardware Layout**

814 Rail with 108/814 Spring load guide

# **Architectural Details**

**Top View** 814 Rail with 108/814 Spring load guide

-LOADED

SLIDING OUTER PANEL

SLIDING MIDDLE PANEL

#### **End View**

814 Rail with 108N/814 Spring load guides

ONE FIXED PANEL & ONE SLIDING PANEL

**ONE FIXED PANEL & TWO SLIDING PANELS** 

#### ONE FIXED PANEL & ONE SLIDING PANEL **OPEN** -INTERLOCKER FIXED PANEL INSIDE OUTSIDE -RAIL -DOOR STOP -SLIDING PANEL ONE FIXED PANEL & ONE SLIDING PANEL CLOSED -FIXED PANEL -INTERLOCKER INSIDE 924-48 INTER LOCKER OUTSIDE -DOOR STOP -SLIDING PANEL **ONE FIXED PANEL & TWO SLIDING PANELS** FLUSH BOLT -INTERLOCKER -FIXED PANEL OPEN INSIDE OUTSIDE -SLIDING OUTER PANEL —DOOR STOPS -SLIDING MIDDLE PANEL **ONE FIXED PANEL & TWO SLIDING PANELS** FLUSH BOLT (OPTIONAL) -FIXED PANEL INTERLOCKER CLOSED INSIDE RAIL OUTSIDE

-SLIDING MIDDLE PANEL

-SLIDING OUTER PANEL