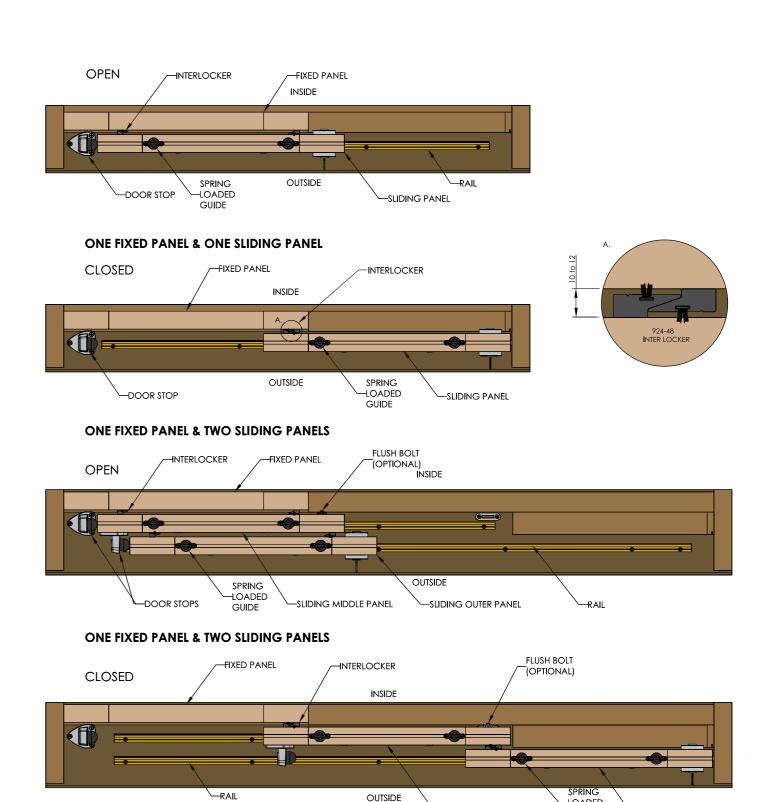

# **Architectural Details**

**Top View** 814 Rail with 108/814 Spring load guide

-LOADED

SLIDING OUTER PANEL

SLIDING MIDDLE PANEL

#### **End View**

814 Rail with 108N/814 Spring load guides

ONE FIXED PANEL & ONE SLIDING PANEL

**ONE FIXED PANEL & TWO SLIDING PANELS** 

#### ONE FIXED PANEL & ONE SLIDING PANEL **OPEN** -INTERLOCKER FIXED PANEL INSIDE OUTSIDE -RAIL -DOOR STOP -SLIDING PANEL ONE FIXED PANEL & ONE SLIDING PANEL CLOSED -FIXED PANEL -INTERLOCKER INSIDE 924-48 INTER LOCKER OUTSIDE -DOOR STOP -SLIDING PANEL **ONE FIXED PANEL & TWO SLIDING PANELS** FLUSH BOLT -INTERLOCKER -FIXED PANEL OPEN INSIDE OUTSIDE -SLIDING OUTER PANEL —DOOR STOPS -SLIDING MIDDLE PANEL **ONE FIXED PANEL & TWO SLIDING PANELS** FLUSH BOLT (OPTIONAL) -FIXED PANEL INTERLOCKER CLOSED INSIDE RAIL OUTSIDE

-SLIDING MIDDLE PANEL

-SLIDING OUTER PANEL