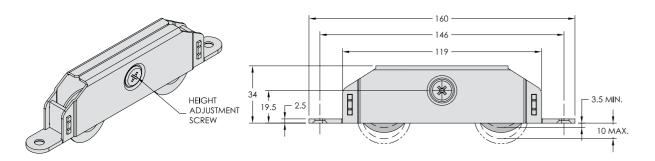

#### **Adjustment**

Brio® Timberoll 200 system slides on two self levelling double bogie rollers rebated into the base of each door panel. The full stainless steel construction of the 913DBA double bogie roller and precision stainless steel bearings offers superior rolling performance making Timberoll 200 ideal for coastal applications. The design features a side adjustment screw located at a convenient height to accommodate 23mm stops used on timber joinery for easy of access. The rollers are designed to run on the 914B Bronze and 918 Brass bottom rails.

At the heart of the Timberoll 100 system are two 913DBA-N self levelling double bogie rollers with reinforced Acetyl Nylon outer tyres and precision bearings for quiet, smooth operation. Each 913DBA-N roller has height adjustment of 6.5mm via a screw mechanism located at a convenient height to accommodate 23mm rebate stops used on timber joinery for ease of access.

The rollers are designed to run on the 914A Aluminium bottom rail and with a number of top guide options available. Timberoll 100 offers an economic quiet solution for sliding timber window and doors.