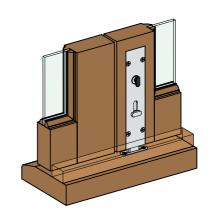

#### **Architectural Details**

#### 456 and 456E Flush Bolts

Locking Solutions for Straight Sliding Doors