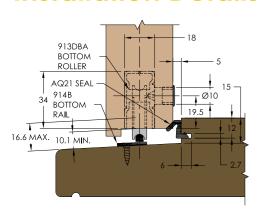

#### **Installation Details**

#### **Accessories**

Alternative Bottom Rail - 918 Brass

110 Door Stop

401D Flush Pull with Raised Finger Grip