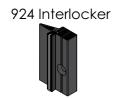

#### Security

Timberoll comes complete with a unique interlocking device that serves multiple purposes. The 924 Interlocker and fin seal provides a tight weather seal solution between the sliding and fixed panel. For multiple panel applications the 924 Interlocker acts to collect and close panels providing weather sealing between each panel. The interlocker also provides a level of security, once engaged the panels collected are unable to move away from their intended line of operation.