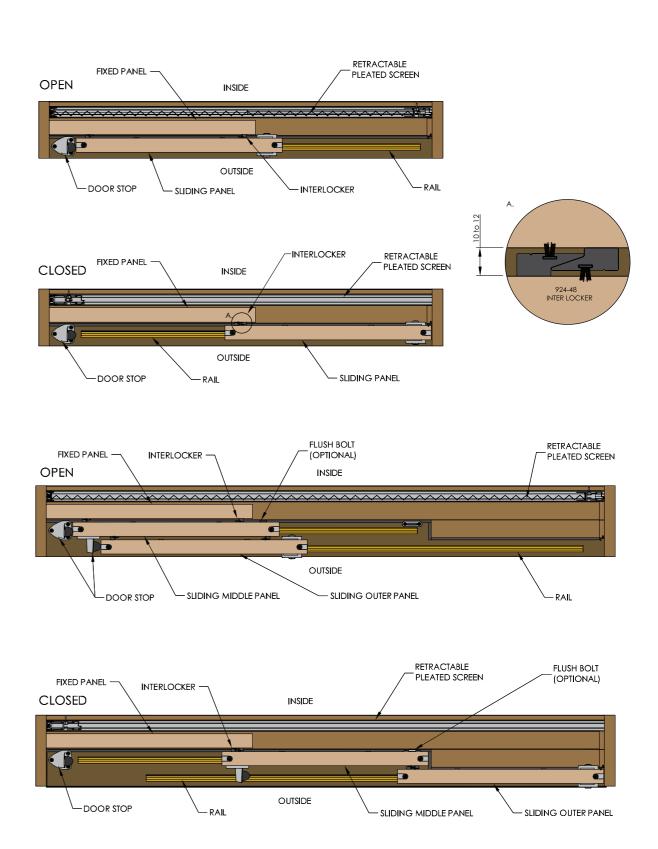

# **Top View**

Brio® 612 Retractable Pleated Screen fitted across the opening

#### **End View**

Brio® 612 Retractable Pleated Screen fitted across the opening

# **Architectural Details**

# **Top View**

Brio® 612 Retractable Pleated Screen rebated into fixed panel

OUTSIDE

- SLIDING MIDDLE PANEL

- SLIDING OUTER PANEL

-DOOR STOP

#### **End View**

Brio® 612 Retractable Pleated Screen rebated into fixed panel