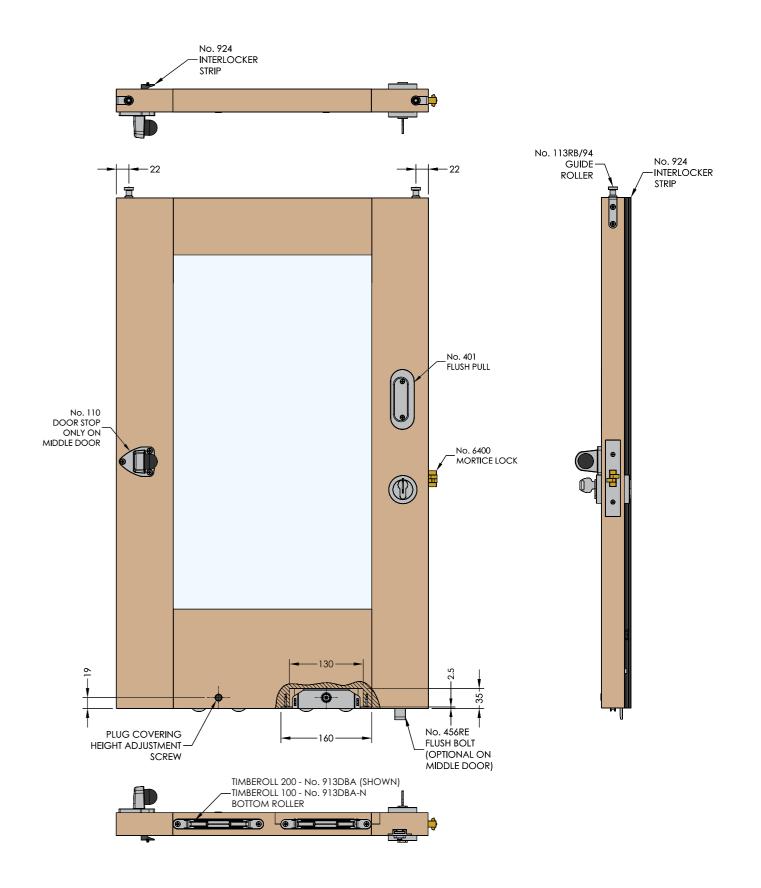

# **Hardware Layout**

94PPA Inverted channel with 113RB/94 guides

# **Top View**

94PPA Inverted channel with 113RB/94 guides

#### **End View**

94PPA Inverted channel with 113RB/94 guides

ONE FIXED PANEL & ONE SLIDING PANEL

ONE FIXED PANEL & TWO SLIDING PANELS