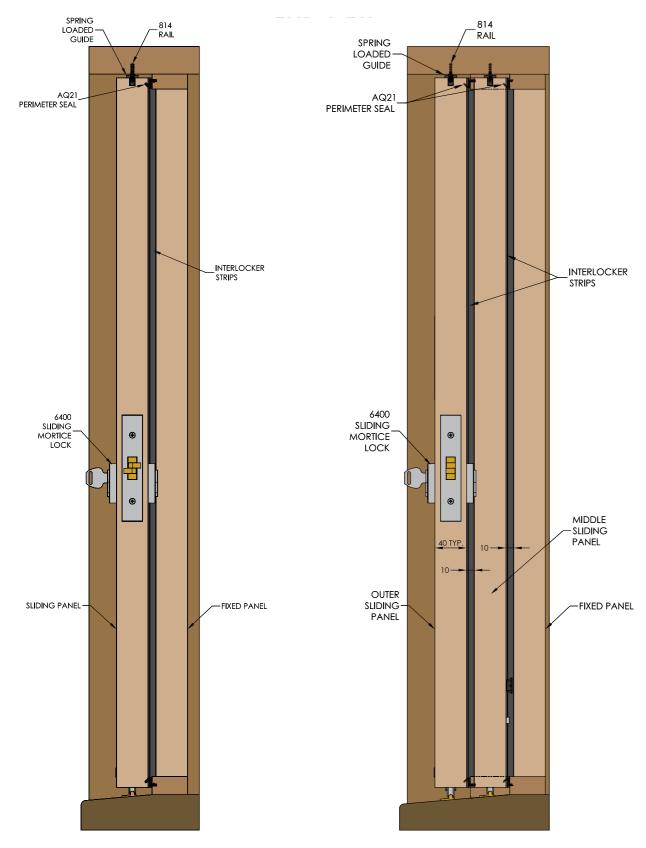

#### Security

Timberoll comes complete with a unique interlocking device that serves multiple purposes. The 924 Interlocker and fin seal provides a tight weather seal solution between the sliding and fixed panel. For multiple panel applications the 924 Interlocker acts to collect and close panels providing weather sealing between each panel. The interlocker also provides a level of security, once engaged the panels collected are unable to move away from their intended line of operation.

The purpose-designed 6400 Sliding Mortice Claw Lock is available for securing the panel closing against the jamb or butting against another door in a by-parting door application. The 6400 Sliding Mortice Claw Lock is available in door kits complete with cylinder, cylinder escutcheons and 401 flush pulls. For multiple panel applications 456 flush bolts can be used to secure these panels.

# **Hardware Layout**

814 Rail with 108/814 Spring load guide