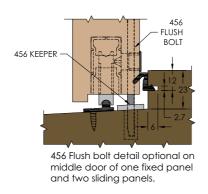

The purpose-designed 6400 Sliding Mortice Claw Lock is available for securing the panel closing against the jamb or butting against another door in a by-parting door application. The 6400 Sliding Mortice Claw Lock is available in door kits complete with cylinder, cylinder escutcheons and 401 flush pulls. For multiple panel applications 456 flush bolts can be used to secure these panels.

#### 456 and 456E Flush Bolts

Locking Solutions for Straight Sliding Doors