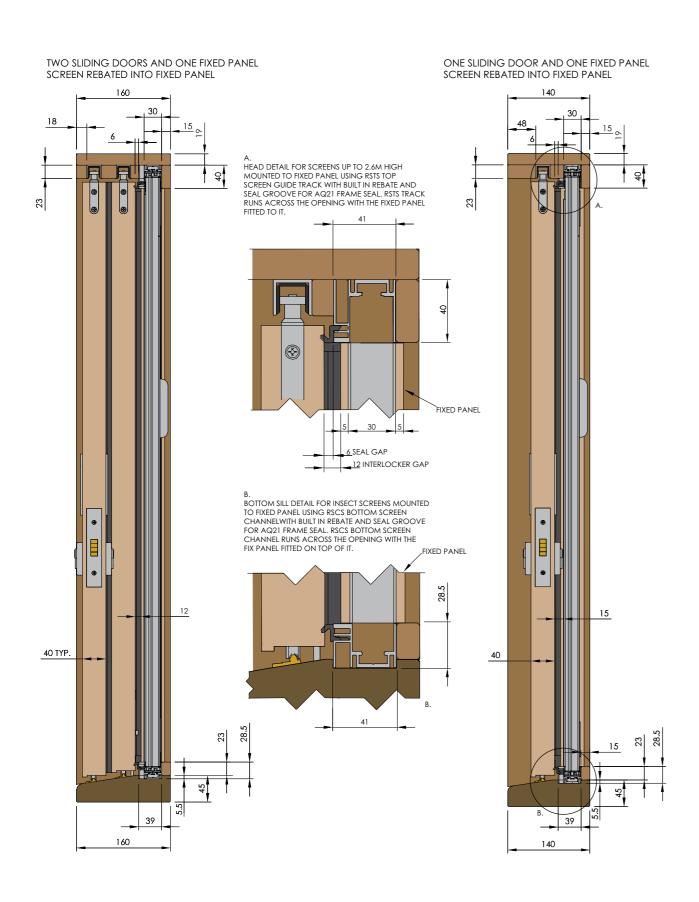

# **Top View**

Brio® 612 Retractable Pleated Screen rebated into fixed panel

OUTSIDE

- SLIDING MIDDLE PANEL

- SLIDING OUTER PANEL

-DOOR STOP

#### **End View**

Brio® 612 Retractable Pleated Screen rebated into fixed panel