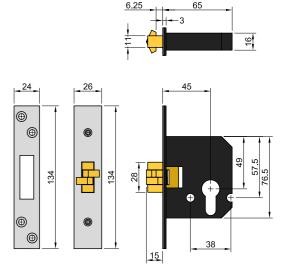

# **Sliding Mortice Lock**

#### 6400 Series

Locking Solutions for Straight Sliding Doors

#### **Installation Details**