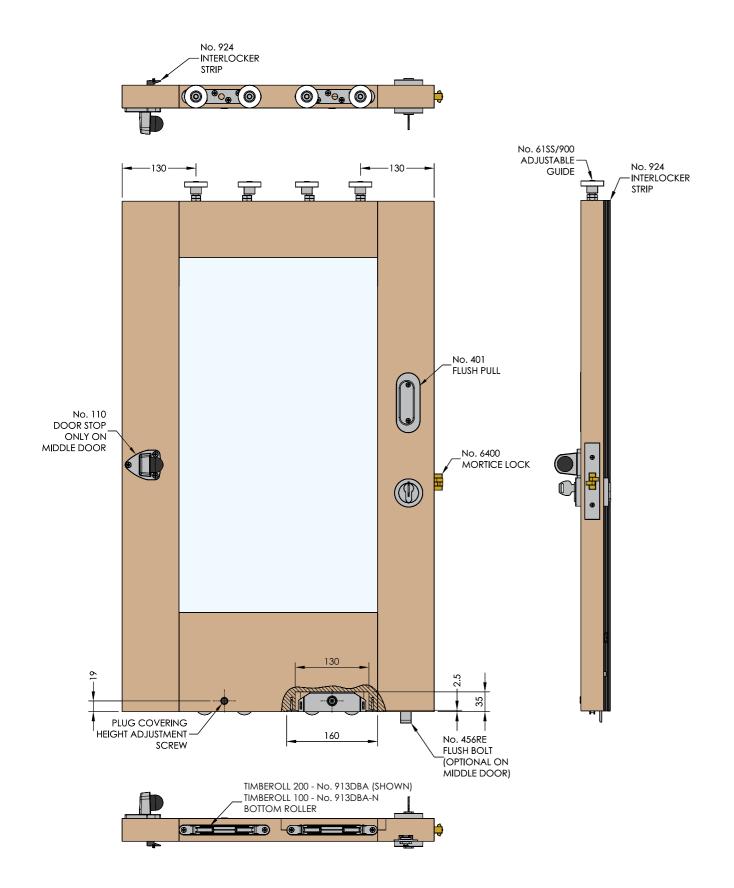

#### **Installation Details**

#### **Accessories**

Alternative Bottom Rail - 918 Brass

110 Door Stop

401D Flush Pull with Raised Finger Grip