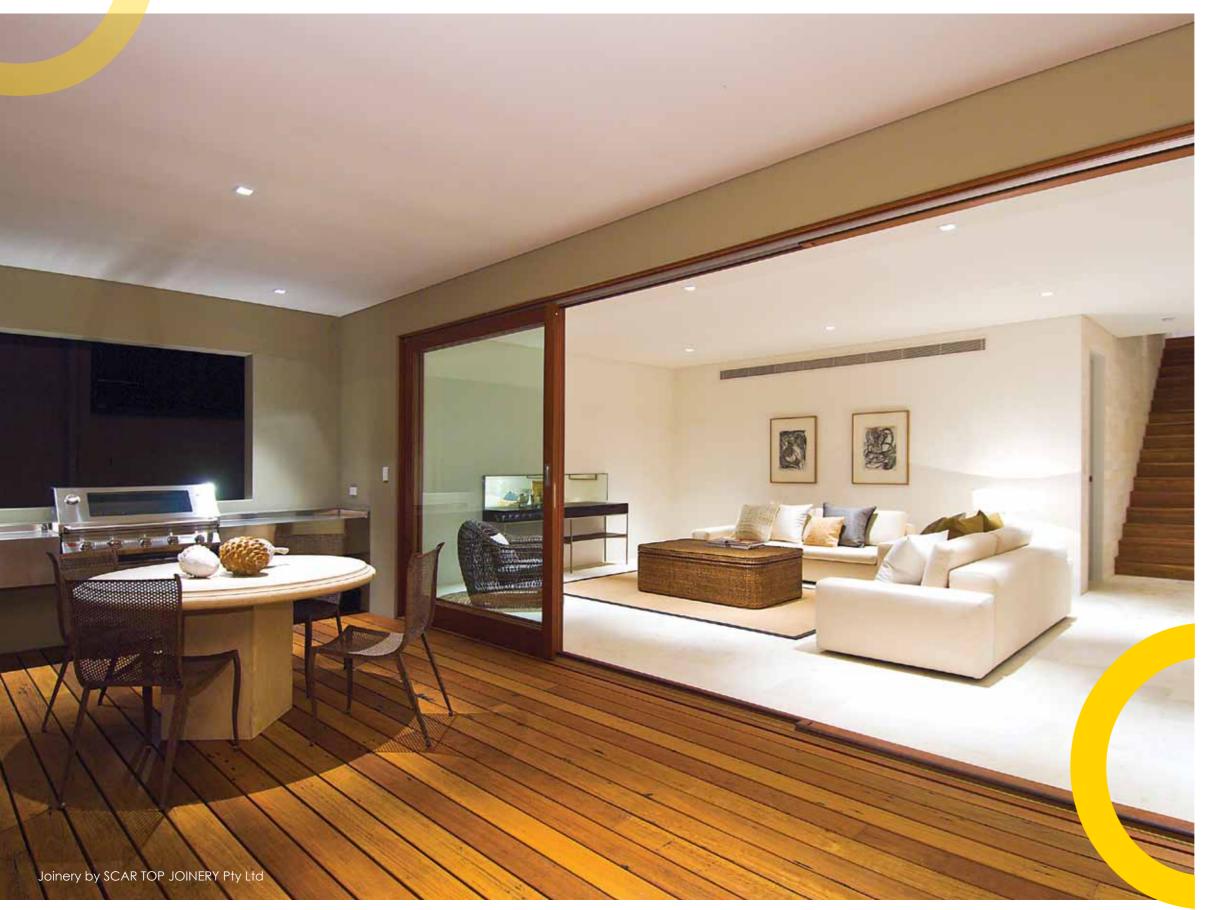

#### **Application**

Brio® Timberoll 200 is an external bottom rolling sliding window and door hardware system for maximum panel weights of up to 200 kilograms. Timberoll 200 is ideally suited for large patio doors with timber-framed glazed panels of up to 3.0 metres high and 3.0 metres wide. Timberoll 200 can be used in both residential and commercial applications where any number of doors can be used on single or multiple lines of rail that can slide to one or both sides of the opening.