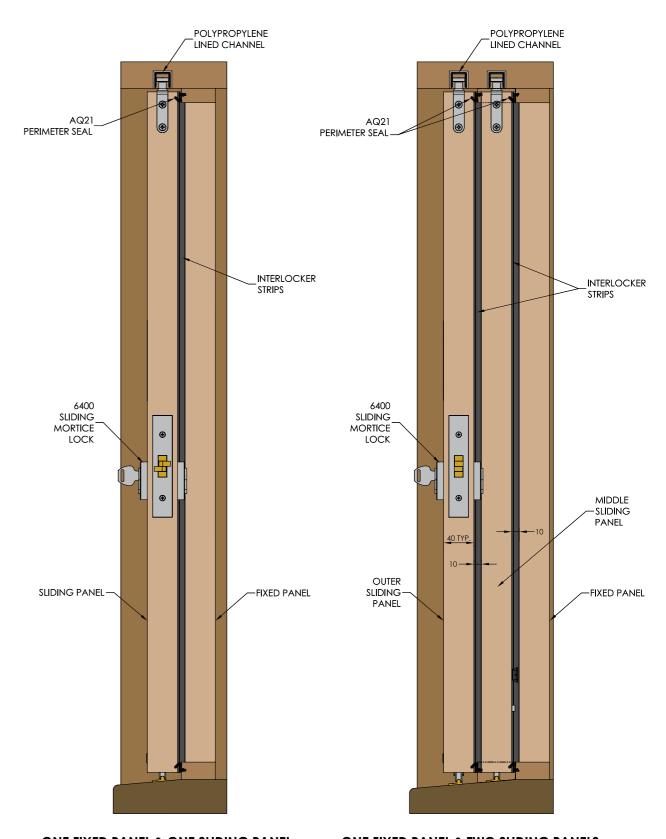

#### Security

Timberoll comes complete with a unique interlocking device that serves multiple purposes. The 924 Interlocker and fin seal provides a tight weather seal solution between the sliding and fixed panel. For multiple panel applications the 924 Interlocker acts to collect and close panels providing weather sealing between each panel. The interlocker also provides a level of security, once engaged the panels collected are unable to move away from their intended line of operation.

The purpose-designed 6400 Sliding Mortice Claw Lock is available for securing the panel closing against the jamb or butting against another door in a by-parting door application. The 6400 Sliding Mortice Claw Lock is available in door kits complete with cylinder, cylinder escutcheons and 401 flush pulls. For multiple panel applications 456 flush bolts can be used to secure these panels.

# **Hardware Layout**

900 Top Guide Channel with 61SS/900 guides

#### **End View**

900 Top Guide Channel with 61SS/900 guides